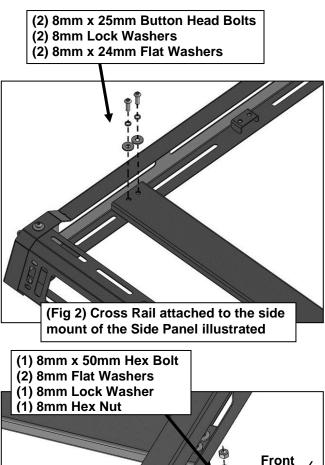

- 1. Place (1) Side Panel and (1) Front/Rear Panel on a stable, clean flat surface. Slide the end of the Front/Rear Panel into the end of the Side Panel. Attach the Side Panel to the Front/Rear Panel using (4) 8mm x 25mm Button Head Bolts, (8) 8mm x 24mm Flat Washers, (4) 8mm Lock Washers and (4) 8mm Hex Nuts, (Figure 1). Do not tighten hardware at this time.
- 2. Move to the other end of the Front/Rear Panel. Select the remaining Side Panel and repeat **Step 1** to attach the Panels, **(Figure 1)**.
- 3. Next, select the remaining Front/Rear Panel. Repeat **Step 1** to attach the Panel to each Side Panel, (Figure 1).
- **4.** Select (1) Cross Rail. Locate the (3) mounts on each Side Panel. Attach the Cross Rail to the mounts using (4) 8mm x 25mm Button Head Bolts, (4) 8mm Lock Washers and (4) 8mm x 24mm Flat washers, (**Figure 2**). Leave hardware loose.
- 5. Repeat **Step 4** to attach the remaining (2) Cross Rails to the mounts on the Side Panels.
- **6.** After assembling the Roof Basket, level and fully tighten the Side Panels to the Front/Rear Panel hardware only at this time. Make sure the Roof Basket is squared before tightening.
- 7. Select the Face Plate, (Optional). Attach the Face Plate to the Front Panel using (8) 6mm Button Head Combo Bolts, (8) 6mm Flat Washers and (8) 6mm Hex Nuts, (Figure 3). Fully tighten hardware.
- 8. Select the Front Crossbar. Align the (2) holes on the Front Crossbar to the long slots, (between the Face Plate and Cross Rail), on the Side Panels. Use (2) 8mm x 50mm Hex Bolts, (4) 8mm x 24mm Flat Washers, (2) 8mm Lock Washers and (2) 8mm Hex Nuts to attach the Crossbar to the Side Panel, (Figure 4). Leave hardware loose. NOTE: Attach the Crossbar closer to the rear of the slot.
- 9. LED Light Installation, (LED Light not included):
  - **a.** Select the driver side Light Bracket. Attach the Bracket to the Front Panel with (1) 8mm x 25mm Button Head Bolt, (2) 8mm x 24mm Flat Washers and (1) 8mm Nylon Lock Nut, **(Figure 5)**.
  - **b.** Repeat **Step 9a** to install passenger side Light Bracket.
  - **c.** Attach the LED Light to the Brackets using (2) 8mm x 16mm Button Head Bolts, (2) 8mm Lock Washers and (2) 8mm x 16mm Flat Washers, **(Figure 5)**.
  - **d.** Follow the light manufacturer's instructions to properly attach and wire the LED light.
  - e. Level and adjust the LED Light to the Brackets and fully tighten hardware.
- 10. Open the rear window on the vehicle. With assistance, loosen the (4) factory bolts, 2 per side, on the rear window hinges, (Figure 6). NOTE: Assistance is highly recommended to avoid possible injury and/or damage to vehicle. Starting on the passenger side of the rear window, completely remove the (2) factory bolts, (Figure 6). Select (1) Rear Window Bracket. From above, slide the Bracket over the plastic cover on the rear window hinge, (Figure 7). Reuse (2) factory bolts to secure Bracket in place. Repeat this Step to install (1) Rear Window Bracket on the driver/left side.
- 11. Select (1) Rear Roof Basket Bracket, (Figure 8). Attach the Bracket to the front facing side of the Rear Window Bracket using (2) 8mm x 25mm Hex Bolts, (4) 8mm x 24mm Flat Washers and (2) 8mm Nylon Lock Nuts, (Figures 8 & 9). Snug but do not tighten hardware. Repeat this Step for Rear Roof Basket Bracket installation on the driver/left side.
- 12. Open the driver/left side door. On models with 4 doors open the driver/left rear side door. Locate the rain gutter along the top of the door. Attach (1) Rubber Trim to the bottom of (1) Clamping Bracket, (Figure 10). Next, select (1) Mounting Bracket. Apply (1) Foam Strip to the bottom of the Mounting Bracket to protect the roof from damage. Slide the Mounting Bracket over the welded bolt on the Clamping Bracket, (Figure 10). Secure the Mounting Bracket to the welded bolt with (1) 8mm x 24mm Flat Washer and (1) 8mm Nylon Lock Nut, (Figure 10). Leave hardware loose.
- **13.** Wrap the Brackets around the rain gutter, **(Figures 10—13)**. Make sure the Mounting Bracket fits snug inside the rain gutter. **IMPORTANT:** On models with 4 doors, position the Brackets approximately 3" towards the front from the end of the rear door. For models with 2 doors, position the Brackets behind the rear door, (at the start of the rear Hard Top Piece). Use (2) 8mm x 25mm Combo Bolts to secure the Clamping Bracket to the Mounting Bracket, **(Figures 10—13)**. Do not tighten hardware.
- 14. Repeat Steps 12 & 13 for passenger/right side installation of the front Brackets.