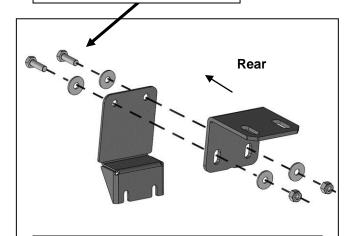

- 1. Place (1) Side Panel and (1) Front/Rear Panel on a stable, clean flat surface. Slide the end of the Front/Rear Panel into the end of the Side Panel. Attach the Side Panel to the Front/Rear Panel using (4) 8mm x 25mm Button Head Bolts, (8) 8mm x 24mm Flat Washers, (4) 8mm Lock Washers and (4) 8mm Hex Nuts, (Figure 1). Do not tighten hardware at this time.
- 2. Move to the other end of the Front/Rear Panel. Select the remaining Side Panel and repeat **Step 1** to attach the Panels, **(Figure 1)**.
- 3. Next, select the remaining Front/Rear Panel. Repeat **Step 1** to attach the Panel to each Side Panel, (Figure 1).
- **4.** Select (1) Cross Rail. Locate the (3) mounts on each Side Panel. Attach the Cross Rail to the mounts using (4) 8mm x 25mm Button Head Bolts, (4) 8mm Lock Washers and (4) 8mm x 24mm Flat washers, (**Figure 2**). Leave hardware loose.
- 5. Repeat **Step 4** to attach the remaining (2) Cross Rails to the mounts on the Side Panels.
- **6.** After assembling the Roof Basket, level and fully tighten the Side Panels to the Front/Rear Panel hardware only at this time. Make sure the Roof Basket is squared before tightening.
- 7. Select the Face Plate, (Optional). Attach the Face Plate to the Front Panel using (8) 6mm Button Head Combo Bolts, (8) 6mm Flat Washers and (8) 6mm Hex Nuts, (Figure 3). Fully tighten hardware.
- 8. Select the Front Crossbar. Align the (2) holes on the Front Crossbar to the long slots, (between the Face Plate and Cross Rail), on the Side Panels. Use (2) 8mm x 50mm Hex Bolts, (4) 8mm x 24mm Flat Washers, (2) 8mm Lock Washers and (2) 8mm Hex Nuts to attach the Crossbar to the Side Panel, (Figure 4). Leave hardware loose. NOTE: Attach the Crossbar closer to the rear of the slot.
- 9. LED Light Installation, (LED Light not included):
  - **a.** Select the driver side Light Bracket. Attach the Bracket to the Front Panel with (1) 8mm x 25mm Button Head Bolt, (2) 8mm x 24mm Flat Washers and (1) 8mm Nylon Lock Nut, **(Figure 5)**.
  - **b.** Repeat **Step 9a** to install passenger side Light Bracket.
  - **c.** Attach the LED Light to the Brackets using (2) 8mm x 16mm Button Head Bolts, (2) 8mm Lock Washers and (2) 8mm x 16mm Flat Washers, **(Figure 5)**.
  - **d.** Follow the light manufacturer's instructions to properly attach and wire the LED light.
  - e. Level and adjust the LED Light to the Brackets and fully tighten hardware.
- 10. Open the rear window on the vehicle. With assistance, loosen the (4) factory bolts, 2 per side, on the rear window hinges, (Figure 6). NOTE: Assistance is highly recommended to avoid possible injury and/or damage to vehicle. Starting on the passenger side of the rear window, completely remove the (2) factory bolts, (Figure 6). Select (1) Rear Window Bracket. From above, slide the Bracket over the plastic cover on the rear window hinge, (Figure 7). Reuse (2) factory bolts to secure Bracket in place. Repeat this Step to install (1) Rear Window Bracket on the driver/left side.
- 11. Select (1) Rear Roof Basket Bracket, (Figure 8). Attach the Bracket to the front facing side of the Rear Window Bracket using (2) 8mm x 25mm Hex Bolts, (4) 8mm x 24mm Flat Washers and (2) 8mm Nylon Lock Nuts, (Figures 8 & 9). Snug but do not tighten hardware. Repeat this Step for Rear Roof Basket Bracket installation on the driver/left side.
- 12. Open the driver/left side door. On models with 4 doors open the driver/left rear side door. Locate the rain gutter along the top of the door. Attach (1) Rubber Trim to the bottom of (1) Clamping Bracket, (Figure 10). Next, select (1) Mounting Bracket. Apply (1) Foam Strip to the bottom of the Mounting Bracket to protect the roof from damage. Slide the Mounting Bracket over the welded bolt on the Clamping Bracket, (Figure 10). Secure the Mounting Bracket to the welded bolt with (1) 8mm x 24mm Flat Washer and (1) 8mm Nylon Lock Nut, (Figure 10). Leave hardware loose.
- **13.** Wrap the Brackets around the rain gutter, **(Figures 10—13)**. Make sure the Mounting Bracket fits snug inside the rain gutter. **IMPORTANT:** On models with 4 doors, position the Brackets approximately 3" towards the front from the end of the rear door. For models with 2 doors, position the Brackets behind the rear door, (at the start of the rear Hard Top Piece). Use (2) 8mm x 25mm Combo Bolts to secure the Clamping Bracket to the Mounting Bracket, **(Figures 10—13)**. Do not tighten hardware.
- 14. Repeat Steps 12 & 13 for passenger/right side installation of the front Brackets.