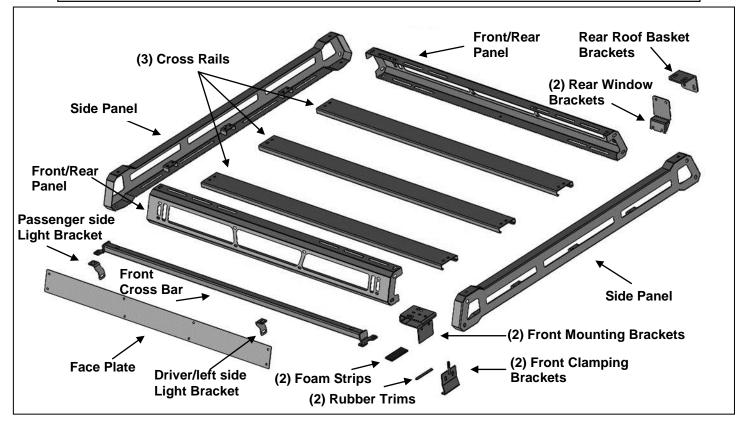

## **PARTS LIST:**

| 2 | Front or Rear Panels                      | 12 | 8-1.25mm x 25mm Hex Bolts             |
|---|-------------------------------------------|----|---------------------------------------|
| 2 | Side Panels (Use for left or right side)  | 30 | 8-1.25mm x 25mm Button Head Bolts     |
| 1 | Face Plate                                | 4  | 8-1.25mm x 25mm Combo Bolts           |
| 3 | Cross Rails                               | 2  | 8-1.25mm x 16mm Button Head Bolts     |
| 1 | Front Cross Bar                           | 78 | 8mm x 24mm x 2mm Flat Washers         |
| 2 | Front Mounting Brackets                   | 2  | 8mm x 16mm x 1.5mm Flat Washers       |
| 2 | Front Clamping Brackets                   | 32 | 8mm Lock Washers                      |
| 2 | Foam Strips (Use with Mounting Brackets)  | 18 | 8-1.25mm Hex Nuts                     |
| 2 | Rubber Trims (Use with Clamping Brackets) | 16 | 8mm Nylon Lock Nuts                   |
| 2 | Rear Roof Basket Brackets                 | 8  | 6-1.00 x 20mm Button Head Combo Bolts |
| 2 | Rear Window Brackets                      | 8  | 6mm x 18mm x 1.6mm Flat Washers       |
| 1 | Driver/Left Side LED Light Bracket        | 8  | 6-1.00mm Hex Nuts                     |
| 1 | Passenger/Right Side LED Light Bracket    | 1  | 5mm Allen Wrench (8mm)                |
| 2 | 8-1.25mm x 50mm Hex Bolts                 | 1  | 4mm Allen Wrench (6mm)                |