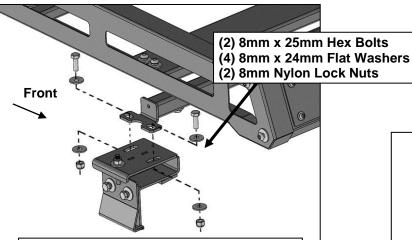

(EXCL. 2020-ON SAHARA AND RUBICON 4-DOOR TRIMS WITH SKY ONE-TOUCH HARD TOP)

- **15.** With assistance, place the assembled Roof Basket on top of the Brackets. Attach the Rear Brackets to the Roof Basket with (4) 8mm x 25mm Hex Bolts, (8) 8mm x 24mm Flat Washers and (4) 8mm Nylon Lock Nuts, **(Figures 14 & 15)**. Leave hardware loose at this time.
- **16.** Attach the Front Mounting Brackets to the mounting tabs on the Front Cross Bar using (4) 8mm x 25mm Hex Bolts, (8) 8mm x 24mm Flat Washers and (4) 8mm Nylon Lock Nuts, **(Figures 16 & 17)**. Do not fully tighten hardware. **NOTE:** Adjust the Crossbar along the slot on the Side Panel forwards or back to line up with Brackets, if necessary.
- 17. Level and center the Roof Basket to the vehicle and tighten all hardware at this time.
- 18. Do periodic inspections to the installation to make sure that all hardware is secure and tight.

Roof Basket (passenger side illustrated)

- (2) 8mm x 25mm Hex Bolts
- (4) 8mm x 24mm Flat Washers
- (2) 8mm Nylon Lock Nuts

(Fig 15) Attach the Rear Brackets to the Roof Basket (passenger side pictured)