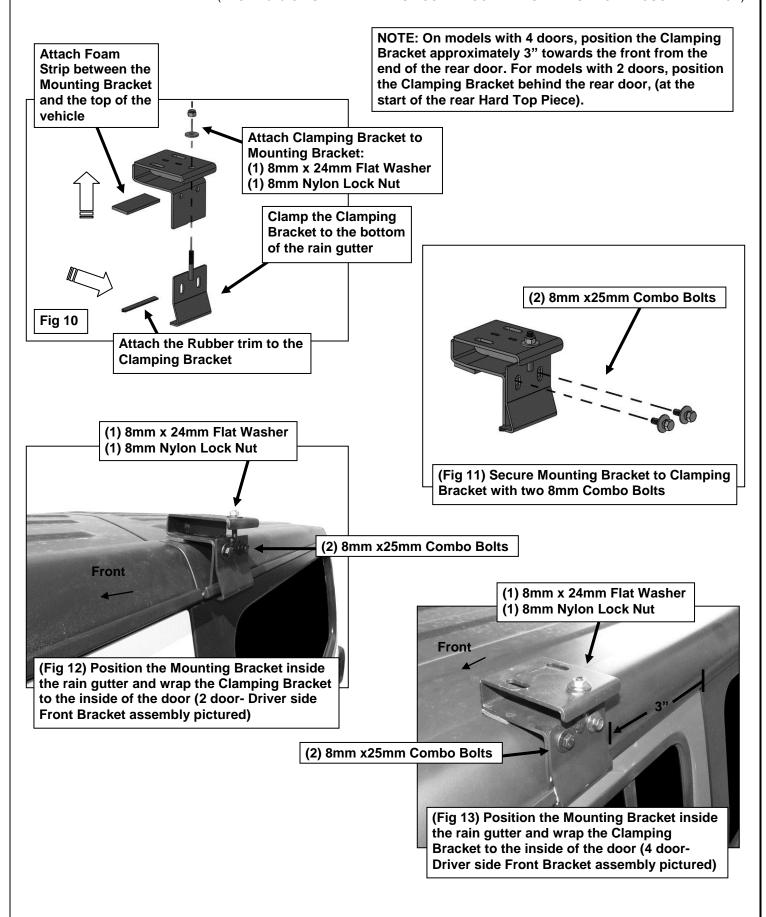

- 1. Place (1) Side Panel and (1) Front/Rear Panel on a stable, clean flat surface. Slide the end of the Front/Rear Panel into the end of the Side Panel. Attach the Side Panel to the Front/Rear Panel using (4) 8mm x 25mm Button Head Bolts, (8) 8mm x 24mm Flat Washers, (4) 8mm Lock Washers and (4) 8mm Hex Nuts, (Figure 1). Do not tighten hardware at this time.
- 2. Move to the other end of the Front/Rear Panel. Select the remaining Side Panel and repeat **Step 1** to attach the Panels, **(Figure 1)**.
- 3. Next, select the remaining Front/Rear Panel. Repeat **Step 1** to attach the Panel to each Side Panel, (Figure 1).
- **4.** Select (1) Cross Rail. Locate the (3) mounts on each Side Panel. Attach the Cross Rail to the mounts using (4) 8mm x 25mm Button Head Bolts, (4) 8mm Lock Washers and (4) 8mm x 24mm Flat washers, (**Figure 2**). Leave hardware loose.
- 5. Repeat **Step 4** to attach the remaining (2) Cross Rails to the mounts on the Side Panels.
- **6.** After assembling the Roof Basket, level and fully tighten the Side Panels to the Front/Rear Panel hardware only at this time. Make sure the Roof Basket is squared before tightening.
- 7. Select the Face Plate, (Optional). Attach the Face Plate to the Front Panel using (8) 6mm Button Head Combo Bolts, (8) 6mm Flat Washers and (8) 6mm Hex Nuts, (Figure 3). Fully tighten hardware.
- 8. Select the Front Crossbar. Align the (2) holes on the Front Crossbar to the long slots, (between the Face Plate and Cross Rail), on the Side Panels. Use (2) 8mm x 50mm Hex Bolts, (4) 8mm x 24mm Flat Washers, (2) 8mm Lock Washers and (2) 8mm Hex Nuts to attach the Crossbar to the Side Panel, (Figure 4). Leave hardware loose. NOTE: Attach the Crossbar closer to the rear of the slot.
- 9. LED Light Installation, (LED Light not included):
  - **a.** Select the driver side Light Bracket. Attach the Bracket to the Front Panel with (1) 8mm x 25mm Button Head Bolt, (2) 8mm x 24mm Flat Washers and (1) 8mm Nylon Lock Nut, **(Figure 5)**.
  - **b.** Repeat **Step 9a** to install passenger side Light Bracket.
  - **c.** Attach the LED Light to the Brackets using (2) 8mm x 16mm Button Head Bolts, (2) 8mm Lock Washers and (2) 8mm x 16mm Flat Washers, **(Figure 5)**.
  - **d.** Follow the light manufacturer's instructions to properly attach and wire the LED light.
  - e. Level and adjust the LED Light to the Brackets and fully tighten hardware.
- 10. Open the rear window on the vehicle. With assistance, loosen the (4) factory bolts, 2 per side, on the rear window hinges, (Figure 6). NOTE: Assistance is highly recommended to avoid possible injury and/or damage to vehicle. Starting on the passenger side of the rear window, completely remove the (2) factory bolts, (Figure 6). Select (1) Rear Window Bracket. From above, slide the Bracket over the plastic cover on the rear window hinge, (Figure 7). Reuse (2) factory bolts to secure Bracket in place. Repeat this Step to install (1) Rear Window Bracket on the driver/left side.
- 11. Select (1) Rear Roof Basket Bracket, (Figure 8). Attach the Bracket to the front facing side of the Rear Window Bracket using (2) 8mm x 25mm Hex Bolts, (4) 8mm x 24mm Flat Washers and (2) 8mm Nylon Lock Nuts, (Figures 8 & 9). Snug but do not tighten hardware. Repeat this Step for Rear Roof Basket Bracket installation on the driver/left side.
- 12. Open the driver/left side door. On models with 4 doors open the driver/left rear side door. Locate the rain gutter along the top of the door. Attach (1) Rubber Trim to the bottom of (1) Clamping Bracket, (Figure 10). Next, select (1) Mounting Bracket. Apply (1) Foam Strip to the bottom of the Mounting Bracket to protect the roof from damage. Slide the Mounting Bracket over the welded bolt on the Clamping Bracket, (Figure 10). Secure the Mounting Bracket to the welded bolt with (1) 8mm x 24mm Flat Washer and (1) 8mm Nylon Lock Nut, (Figure 10). Leave hardware loose.
- **13.** Wrap the Brackets around the rain gutter, **(Figures 10—13)**. Make sure the Mounting Bracket fits snug inside the rain gutter. **IMPORTANT:** On models with 4 doors, position the Brackets approximately 3" towards the front from the end of the rear door. For models with 2 doors, position the Brackets behind the rear door, (at the start of the rear Hard Top Piece). Use (2) 8mm x 25mm Combo Bolts to secure the Clamping Bracket to the Mounting Bracket, **(Figures 10—13)**. Do not tighten hardware.
- 14. Repeat Steps 12 & 13 for passenger/right side installation of the front Brackets.