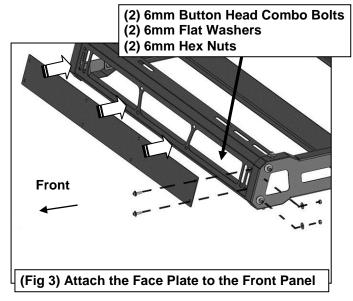

- 1. Place (1) Side Panel and (1) Front/Rear Panel on a stable, clean flat surface. Slide the end of the Front/Rear Panel into the end of the Side Panel. Attach the Side Panel to the Front/Rear Panel using (4) 8mm x 25mm Button Head Bolts, (8) 8mm x 24mm Flat Washers, (4) 8mm Lock Washers and (4) 8mm Hex Nuts, (Figure 1). Do not tighten hardware at this time.
- 2. Move to the other end of the Front/Rear Panel. Select the remaining Side Panel and repeat **Step 1** to attach the Panels, **(Figure 1)**.
- 3. Next, select the remaining Front/Rear Panel. Repeat **Step 1** to attach the Panel to each Side Panel, (Figure 1).
- **4.** Select (1) Cross Rail. Locate the (3) mounts on each Side Panel. Attach the Cross Rail to the mounts using (4) 8mm x 25mm Button Head Bolts, (4) 8mm Lock Washers and (4) 8mm x 24mm Flat washers, (**Figure 2**). Leave hardware loose.
- 5. Repeat **Step 4** to attach the remaining (2) Cross Rails to the mounts on the Side Panels.
- **6.** After assembling the Roof Basket, level and fully tighten the Side Panels to the Front/Rear Panel hardware only at this time. Make sure the Roof Basket is squared before tightening.
- 7. Select the Face Plate, (Optional). Attach the Face Plate to the Front Panel using (8) 6mm Button Head Combo Bolts, (8) 6mm Flat Washers and (8) 6mm Hex Nuts, (Figure 3). Fully tighten hardware.
- 8. Select the Front Crossbar. Align the (2) holes on the Front Crossbar to the long slots, (between the Face Plate and Cross Rail), on the Side Panels. Use (2) 8mm x 50mm Hex Bolts, (4) 8mm x 24mm Flat Washers, (2) 8mm Lock Washers and (2) 8mm Hex Nuts to attach the Crossbar to the Side Panel, (Figure 4). Leave hardware loose. NOTE: Attach the Crossbar closer to the rear of the slot.
- 9. LED Light Installation, (LED Light not included):
  - **a.** Select the driver side Light Bracket. Attach the Bracket to the Front Panel with (1) 8mm x 25mm Button Head Bolt, (2) 8mm x 24mm Flat Washers and (1) 8mm Nylon Lock Nut, **(Figure 5)**.
  - **b.** Repeat **Step 9a** to install passenger side Light Bracket.
  - **c.** Attach the LED Light to the Brackets using (2) 8mm x 16mm Button Head Bolts, (2) 8mm Lock Washers and (2) 8mm x 16mm Flat Washers, **(Figure 5)**.
  - **d.** Follow the light manufacturer's instructions to properly attach and wire the LED light.
  - e. Level and adjust the LED Light to the Brackets and fully tighten hardware.
- 10. Open the rear window on the vehicle. With assistance, loosen the (4) factory bolts, 2 per side, on the rear window hinges, (Figure 6). NOTE: Assistance is highly recommended to avoid possible injury and/or damage to vehicle. Starting on the passenger side of the rear window, completely remove the (2) factory bolts, (Figure 6). Select (1) Rear Window Bracket. From above, slide the Bracket over the plastic cover on the rear window hinge, (Figure 7). Reuse (2) factory bolts to secure Bracket in place. Repeat this Step to install (1) Rear Window Bracket on the driver/left side.
- 11. Select (1) Rear Roof Basket Bracket, (Figure 8). Attach the Bracket to the front facing side of the Rear Window Bracket using (2) 8mm x 25mm Hex Bolts, (4) 8mm x 24mm Flat Washers and (2) 8mm Nylon Lock Nuts, (Figures 8 & 9). Snug but do not tighten hardware. Repeat this Step for Rear Roof Basket Bracket installation on the driver/left side.
- 12. Open the driver/left side door. On models with 4 doors open the driver/left rear side door. Locate the rain gutter along the top of the door. Attach (1) Rubber Trim to the bottom of (1) Clamping Bracket, (Figure 10). Next, select (1) Mounting Bracket. Apply (1) Foam Strip to the bottom of the Mounting Bracket to protect the roof from damage. Slide the Mounting Bracket over the welded bolt on the Clamping Bracket, (Figure 10). Secure the Mounting Bracket to the welded bolt with (1) 8mm x 24mm Flat Washer and (1) 8mm Nylon Lock Nut, (Figure 10). Leave hardware loose.
- **13.** Wrap the Brackets around the rain gutter, **(Figures 10—13)**. Make sure the Mounting Bracket fits snug inside the rain gutter. **IMPORTANT:** On models with 4 doors, position the Brackets approximately 3" towards the front from the end of the rear door. For models with 2 doors, position the Brackets behind the rear door, (at the start of the rear Hard Top Piece). Use (2) 8mm x 25mm Combo Bolts to secure the Clamping Bracket to the Mounting Bracket, **(Figures 10—13)**. Do not tighten hardware.
- 14. Repeat Steps 12 & 13 for passenger/right side installation of the front Brackets.