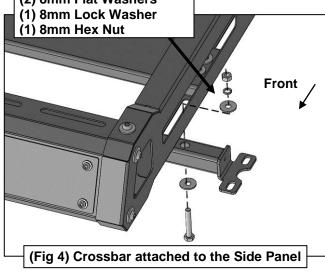

- 1. Place (1) Side Panel and (1) Front/Rear Panel on a stable, clean flat surface. Slide the end of the Front/Rear Panel into the end of the Side Panel. Attach the Side Panel to the Front/Rear Panel using (4) 8mm x 25mm Button Head Bolts, (8) 8mm x 24mm Flat Washers, (4) 8mm Lock Washers and (4) 8mm Hex Nuts, (Figure 1). Do not tighten hardware at this time.
- 2. Move to the other end of the Front/Rear Panel. Select the remaining Side Panel and repeat **Step 1** to attach the Panels, **(Figure 1)**.
- 3. Next, select the remaining Front/Rear Panel. Repeat **Step 1** to attach the Panel to each Side Panel, (Figure 1).
- **4.** Select (1) Cross Rail. Locate the (3) mounts on each Side Panel. Attach the Cross Rail to the mounts using (4) 8mm x 25mm Button Head Bolts, (4) 8mm Lock Washers and (4) 8mm x 24mm Flat washers, (**Figure 2**). Leave hardware loose.
- 5. Repeat **Step 4** to attach the remaining (2) Cross Rails to the mounts on the Side Panels.
- **6.** After assembling the Roof Basket, level and fully tighten the Side Panels to the Front/Rear Panel hardware only at this time. Make sure the Roof Basket is squared before tightening.
- 7. Select the Face Plate, (Optional). Attach the Face Plate to the Front Panel using (8) 6mm Button Head Combo Bolts, (8) 6mm Flat Washers and (8) 6mm Hex Nuts, (Figure 3). Fully tighten hardware.
- 8. Select the Front Crossbar. Align the (2) holes on the Front Crossbar to the long slots, (between the Face Plate and Cross Rail), on the Side Panels. Use (2) 8mm x 50mm Hex Bolts, (4) 8mm x 24mm Flat Washers, (2) 8mm Lock Washers and (2) 8mm Hex Nuts to attach the Crossbar to the Side Panel, (Figure 4). Leave hardware loose. NOTE: Attach the Crossbar closer to the rear of the slot.
- 9. LED Light Installation, (LED Light not included):
  - **a.** Select the driver side Light Bracket. Attach the Bracket to the Front Panel with (1) 8mm x 25mm Button Head Bolt, (2) 8mm x 24mm Flat Washers and (1) 8mm Nylon Lock Nut, **(Figure 5)**.
  - **b.** Repeat **Step 9a** to install passenger side Light Bracket.
  - **c.** Attach the LED Light to the Brackets using (2) 8mm x 16mm Button Head Bolts, (2) 8mm Lock Washers and (2) 8mm x 16mm Flat Washers, **(Figure 5)**.
  - **d.** Follow the light manufacturer's instructions to properly attach and wire the LED light.
  - e. Level and adjust the LED Light to the Brackets and fully tighten hardware.
- 10. Open the rear window on the vehicle. With assistance, loosen the (4) factory bolts, 2 per side, on the rear window hinges, (Figure 6). NOTE: Assistance is highly recommended to avoid possible injury and/or damage to vehicle. Starting on the passenger side of the rear window, completely remove the (2) factory bolts, (Figure 6). Select (1) Rear Window Bracket. From above, slide the Bracket over the plastic cover on the rear window hinge, (Figure 7). Reuse (2) factory bolts to secure Bracket in place. Repeat this Step to install (1) Rear Window Bracket on the driver/left side.
- 11. Select (1) Rear Roof Basket Bracket, (Figure 8). Attach the Bracket to the front facing side of the Rear Window Bracket using (2) 8mm x 25mm Hex Bolts, (4) 8mm x 24mm Flat Washers and (2) 8mm Nylon Lock Nuts, (Figures 8 & 9). Snug but do not tighten hardware. Repeat this Step for Rear Roof Basket Bracket installation on the driver/left side.
- 12. Open the driver/left side door. On models with 4 doors open the driver/left rear side door. Locate the rain gutter along the top of the door. Attach (1) Rubber Trim to the bottom of (1) Clamping Bracket, (Figure 10). Next, select (1) Mounting Bracket. Apply (1) Foam Strip to the bottom of the Mounting Bracket to protect the roof from damage. Slide the Mounting Bracket over the welded bolt on the Clamping Bracket, (Figure 10). Secure the Mounting Bracket to the welded bolt with (1) 8mm x 24mm Flat Washer and (1) 8mm Nylon Lock Nut, (Figure 10). Leave hardware loose.
- **13.** Wrap the Brackets around the rain gutter, **(Figures 10—13)**. Make sure the Mounting Bracket fits snug inside the rain gutter. **IMPORTANT:** On models with 4 doors, position the Brackets approximately 3" towards the front from the end of the rear door. For models with 2 doors, position the Brackets behind the rear door, (at the start of the rear Hard Top Piece). Use (2) 8mm x 25mm Combo Bolts to secure the Clamping Bracket to the Mounting Bracket, **(Figures 10—13)**. Do not tighten hardware.
- 14. Repeat Steps 12 & 13 for passenger/right side installation of the front Brackets.