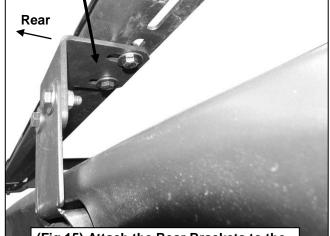

(EXCL. 2020-ON SAHARA AND RUBICON 4-DOOR TRIMS WITH SKY ONE-TOUCH HARD TOP)

- **15.** With assistance, place the assembled Roof Basket on top of the Brackets. Attach the Rear Brackets to the Roof Basket with (4) 8mm x 25mm Hex Bolts, (8) 8mm x 24mm Flat Washers and (4) 8mm Nylon Lock Nuts, **(Figures 14 & 15)**. Leave hardware loose at this time.
- **16.** Attach the Front Mounting Brackets to the mounting tabs on the Front Cross Bar using (4) 8mm x 25mm Hex Bolts, (8) 8mm x 24mm Flat Washers and (4) 8mm Nylon Lock Nuts, **(Figures 16 & 17)**. Do not fully tighten hardware. **NOTE:** Adjust the Crossbar along the slot on the Side Panel forwards or back to line up with Brackets, if necessary.
- 17. Level and center the Roof Basket to the vehicle and tighten all hardware at this time.
- 18. Do periodic inspections to the installation to make sure that all hardware is secure and tight.

- (2) 8mm x 25mm Hex Bolts
- (4) 8mm x 24mm Flat Washers
- (2) 8mm Nylon Lock Nuts

(Fig 8) Rear Roof Basket Bracket attached to Rear Window Bracket illustrated

- (2) 8mm x 25mm Hex Bolts
- (4) 8mm x 24mm Flat Washers
- (2) 8mm Nylon Lock Nuts