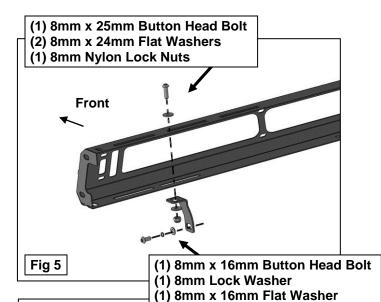

- 1. Place (1) Side Panel and (1) Front/Rear Panel on a stable, clean flat surface. Slide the end of the Front/Rear Panel into the end of the Side Panel. Attach the Side Panel to the Front/Rear Panel using (4) 8mm x 25mm Button Head Bolts, (8) 8mm x 24mm Flat Washers, (4) 8mm Lock Washers and (4) 8mm Hex Nuts, (Figure 1). Do not tighten hardware at this time.
- 2. Move to the other end of the Front/Rear Panel. Select the remaining Side Panel and repeat **Step 1** to attach the Panels, **(Figure 1)**.
- 3. Next, select the remaining Front/Rear Panel. Repeat **Step 1** to attach the Panel to each Side Panel, (Figure 1).
- **4.** Select (1) Cross Rail. Locate the (3) mounts on each Side Panel. Attach the Cross Rail to the mounts using (4) 8mm x 25mm Button Head Bolts, (4) 8mm Lock Washers and (4) 8mm x 24mm Flat washers, (**Figure 2**). Leave hardware loose.
- 5. Repeat **Step 4** to attach the remaining (2) Cross Rails to the mounts on the Side Panels.
- **6.** After assembling the Roof Basket, level and fully tighten the Side Panels to the Front/Rear Panel hardware only at this time. Make sure the Roof Basket is squared before tightening.
- 7. Select the Face Plate, (Optional). Attach the Face Plate to the Front Panel using (8) 6mm Button Head Combo Bolts, (8) 6mm Flat Washers and (8) 6mm Hex Nuts, (Figure 3). Fully tighten hardware.
- 8. Select the Front Crossbar. Align the (2) holes on the Front Crossbar to the long slots, (between the Face Plate and Cross Rail), on the Side Panels. Use (2) 8mm x 50mm Hex Bolts, (4) 8mm x 24mm Flat Washers, (2) 8mm Lock Washers and (2) 8mm Hex Nuts to attach the Crossbar to the Side Panel, (Figure 4). Leave hardware loose. NOTE: Attach the Crossbar closer to the rear of the slot.
- 9. LED Light Installation, (LED Light not included):
  - **a.** Select the driver side Light Bracket. Attach the Bracket to the Front Panel with (1) 8mm x 25mm Button Head Bolt, (2) 8mm x 24mm Flat Washers and (1) 8mm Nylon Lock Nut, **(Figure 5)**.
  - **b.** Repeat **Step 9a** to install passenger side Light Bracket.
  - **c.** Attach the LED Light to the Brackets using (2) 8mm x 16mm Button Head Bolts, (2) 8mm Lock Washers and (2) 8mm x 16mm Flat Washers, **(Figure 5)**.
  - **d.** Follow the light manufacturer's instructions to properly attach and wire the LED light.
  - e. Level and adjust the LED Light to the Brackets and fully tighten hardware.
- 10. Open the rear window on the vehicle. With assistance, loosen the (4) factory bolts, 2 per side, on the rear window hinges, (Figure 6). NOTE: Assistance is highly recommended to avoid possible injury and/or damage to vehicle. Starting on the passenger side of the rear window, completely remove the (2) factory bolts, (Figure 6). Select (1) Rear Window Bracket. From above, slide the Bracket over the plastic cover on the rear window hinge, (Figure 7). Reuse (2) factory bolts to secure Bracket in place. Repeat this Step to install (1) Rear Window Bracket on the driver/left side.
- 11. Select (1) Rear Roof Basket Bracket, (Figure 8). Attach the Bracket to the front facing side of the Rear Window Bracket using (2) 8mm x 25mm Hex Bolts, (4) 8mm x 24mm Flat Washers and (2) 8mm Nylon Lock Nuts, (Figures 8 & 9). Snug but do not tighten hardware. Repeat this Step for Rear Roof Basket Bracket installation on the driver/left side.
- 12. Open the driver/left side door. On models with 4 doors open the driver/left rear side door. Locate the rain gutter along the top of the door. Attach (1) Rubber Trim to the bottom of (1) Clamping Bracket, (Figure 10). Next, select (1) Mounting Bracket. Apply (1) Foam Strip to the bottom of the Mounting Bracket to protect the roof from damage. Slide the Mounting Bracket over the welded bolt on the Clamping Bracket, (Figure 10). Secure the Mounting Bracket to the welded bolt with (1) 8mm x 24mm Flat Washer and (1) 8mm Nylon Lock Nut, (Figure 10). Leave hardware loose.
- **13.** Wrap the Brackets around the rain gutter, **(Figures 10—13)**. Make sure the Mounting Bracket fits snug inside the rain gutter. **IMPORTANT:** On models with 4 doors, position the Brackets approximately 3" towards the front from the end of the rear door. For models with 2 doors, position the Brackets behind the rear door, (at the start of the rear Hard Top Piece). Use (2) 8mm x 25mm Combo Bolts to secure the Clamping Bracket to the Mounting Bracket, **(Figures 10—13)**. Do not tighten hardware.
- 14. Repeat Steps 12 & 13 for passenger/right side installation of the front Brackets.