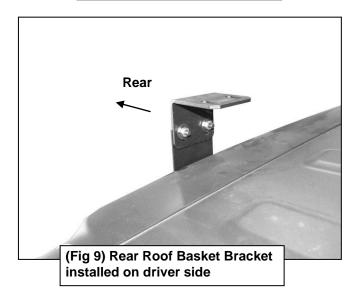

- 1. Place (1) Side Panel and (1) Front/Rear Panel on a stable, clean flat surface. Slide the end of the Front/Rear Panel into the end of the Side Panel. Attach the Side Panel to the Front/Rear Panel using (4) 8mm x 25mm Button Head Bolts, (8) 8mm x 24mm Flat Washers, (4) 8mm Lock Washers and (4) 8mm Hex Nuts, (Figure 1). Do not tighten hardware at this time.
- 2. Move to the other end of the Front/Rear Panel. Select the remaining Side Panel and repeat **Step 1** to attach the Panels, **(Figure 1)**.
- 3. Next, select the remaining Front/Rear Panel. Repeat **Step 1** to attach the Panel to each Side Panel, (Figure 1).
- **4.** Select (1) Cross Rail. Locate the (3) mounts on each Side Panel. Attach the Cross Rail to the mounts using (4) 8mm x 25mm Button Head Bolts, (4) 8mm Lock Washers and (4) 8mm x 24mm Flat washers, (**Figure 2**). Leave hardware loose.
- 5. Repeat **Step 4** to attach the remaining (2) Cross Rails to the mounts on the Side Panels.
- **6.** After assembling the Roof Basket, level and fully tighten the Side Panels to the Front/Rear Panel hardware only at this time. Make sure the Roof Basket is squared before tightening.
- 7. Select the Face Plate, (Optional). Attach the Face Plate to the Front Panel using (8) 6mm Button Head Combo Bolts, (8) 6mm Flat Washers and (8) 6mm Hex Nuts, (Figure 3). Fully tighten hardware.
- 8. Select the Front Crossbar. Align the (2) holes on the Front Crossbar to the long slots, (between the Face Plate and Cross Rail), on the Side Panels. Use (2) 8mm x 50mm Hex Bolts, (4) 8mm x 24mm Flat Washers, (2) 8mm Lock Washers and (2) 8mm Hex Nuts to attach the Crossbar to the Side Panel, (Figure 4). Leave hardware loose. NOTE: Attach the Crossbar closer to the rear of the slot.
- 9. LED Light Installation, (LED Light not included):
  - **a.** Select the driver side Light Bracket. Attach the Bracket to the Front Panel with (1) 8mm x 25mm Button Head Bolt, (2) 8mm x 24mm Flat Washers and (1) 8mm Nylon Lock Nut, **(Figure 5)**.
  - **b.** Repeat **Step 9a** to install passenger side Light Bracket.
  - **c.** Attach the LED Light to the Brackets using (2) 8mm x 16mm Button Head Bolts, (2) 8mm Lock Washers and (2) 8mm x 16mm Flat Washers, **(Figure 5)**.
  - **d.** Follow the light manufacturer's instructions to properly attach and wire the LED light.
  - e. Level and adjust the LED Light to the Brackets and fully tighten hardware.
- 10. Open the rear window on the vehicle. With assistance, loosen the (4) factory bolts, 2 per side, on the rear window hinges, (Figure 6). NOTE: Assistance is highly recommended to avoid possible injury and/or damage to vehicle. Starting on the passenger side of the rear window, completely remove the (2) factory bolts, (Figure 6). Select (1) Rear Window Bracket. From above, slide the Bracket over the plastic cover on the rear window hinge, (Figure 7). Reuse (2) factory bolts to secure Bracket in place. Repeat this Step to install (1) Rear Window Bracket on the driver/left side.
- 11. Select (1) Rear Roof Basket Bracket, (Figure 8). Attach the Bracket to the front facing side of the Rear Window Bracket using (2) 8mm x 25mm Hex Bolts, (4) 8mm x 24mm Flat Washers and (2) 8mm Nylon Lock Nuts, (Figures 8 & 9). Snug but do not tighten hardware. Repeat this Step for Rear Roof Basket Bracket installation on the driver/left side.
- 12. Open the driver/left side door. On models with 4 doors open the driver/left rear side door. Locate the rain gutter along the top of the door. Attach (1) Rubber Trim to the bottom of (1) Clamping Bracket, (Figure 10). Next, select (1) Mounting Bracket. Apply (1) Foam Strip to the bottom of the Mounting Bracket to protect the roof from damage. Slide the Mounting Bracket over the welded bolt on the Clamping Bracket, (Figure 10). Secure the Mounting Bracket to the welded bolt with (1) 8mm x 24mm Flat Washer and (1) 8mm Nylon Lock Nut, (Figure 10). Leave hardware loose.
- **13.** Wrap the Brackets around the rain gutter, **(Figures 10—13)**. Make sure the Mounting Bracket fits snug inside the rain gutter. **IMPORTANT:** On models with 4 doors, position the Brackets approximately 3" towards the front from the end of the rear door. For models with 2 doors, position the Brackets behind the rear door, (at the start of the rear Hard Top Piece). Use (2) 8mm x 25mm Combo Bolts to secure the Clamping Bracket to the Mounting Bracket, **(Figures 10—13)**. Do not tighten hardware.
- 14. Repeat Steps 12 & 13 for passenger/right side installation of the front Brackets.