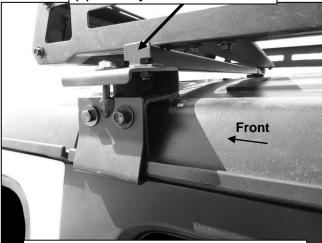

(EXCL. 2020-ON SAHARA AND RUBICON 4-DOOR TRIMS WITH SKY ONE-TOUCH HARD TOP)

- **15.** With assistance, place the assembled Roof Basket on top of the Brackets. Attach the Rear Brackets to the Roof Basket with (4) 8mm x 25mm Hex Bolts, (8) 8mm x 24mm Flat Washers and (4) 8mm Nylon Lock Nuts, **(Figures 14 & 15)**. Leave hardware loose at this time.
- **16.** Attach the Front Mounting Brackets to the mounting tabs on the Front Cross Bar using (4) 8mm x 25mm Hex Bolts, (8) 8mm x 24mm Flat Washers and (4) 8mm Nylon Lock Nuts, **(Figures 16 & 17)**. Do not fully tighten hardware. **NOTE:** Adjust the Crossbar along the slot on the Side Panel forwards or back to line up with Brackets, if necessary.
- 17. Level and center the Roof Basket to the vehicle and tighten all hardware at this time.
- 18. Do periodic inspections to the installation to make sure that all hardware is secure and tight.

(Fig 16) Front Cross Bar attached to the Front Brackets (passenger side illustrated)

- (2) 8mm x 25mm Hex Bolts (4) 8mm x 24mm Flat Washers
- (2) 8mm Nylon Lock Nuts

(Fig 17) Attach the Front Cross Bar to the Front Brackets (driver/left side pictured)