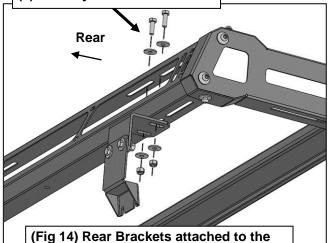

(EXCL. 2020-ON SAHARA AND RUBICON 4-DOOR TRIMS WITH SKY ONE-TOUCH HARD TOP)

- **15.** With assistance, place the assembled Roof Basket on top of the Brackets. Attach the Rear Brackets to the Roof Basket with (4) 8mm x 25mm Hex Bolts, (8) 8mm x 24mm Flat Washers and (4) 8mm Nylon Lock Nuts, **(Figures 14 & 15)**. Leave hardware loose at this time.
- **16.** Attach the Front Mounting Brackets to the mounting tabs on the Front Cross Bar using (4) 8mm x 25mm Hex Bolts, (8) 8mm x 24mm Flat Washers and (4) 8mm Nylon Lock Nuts, **(Figures 16 & 17)**. Do not fully tighten hardware. **NOTE:** Adjust the Crossbar along the slot on the Side Panel forwards or back to line up with Brackets, if necessary.
- 17. Level and center the Roof Basket to the vehicle and tighten all hardware at this time.
- 18. Do periodic inspections to the installation to make sure that all hardware is secure and tight.