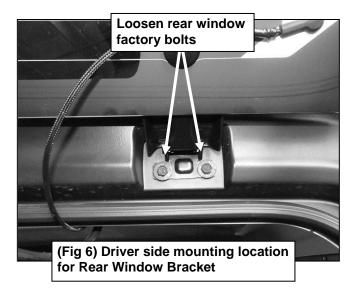

- 1. Place (1) Side Panel and (1) Front/Rear Panel on a stable, clean flat surface. Slide the end of the Front/Rear Panel into the end of the Side Panel. Attach the Side Panel to the Front/Rear Panel using (4) 8mm x 25mm Button Head Bolts, (8) 8mm x 24mm Flat Washers, (4) 8mm Lock Washers and (4) 8mm Hex Nuts, (Figure 1). Do not tighten hardware at this time.
- 2. Move to the other end of the Front/Rear Panel. Select the remaining Side Panel and repeat **Step 1** to attach the Panels, **(Figure 1)**.
- 3. Next, select the remaining Front/Rear Panel. Repeat **Step 1** to attach the Panel to each Side Panel, (Figure 1).
- **4.** Select (1) Cross Rail. Locate the (3) mounts on each Side Panel. Attach the Cross Rail to the mounts using (4) 8mm x 25mm Button Head Bolts, (4) 8mm Lock Washers and (4) 8mm x 24mm Flat washers, (**Figure 2**). Leave hardware loose.
- 5. Repeat **Step 4** to attach the remaining (2) Cross Rails to the mounts on the Side Panels.
- **6.** After assembling the Roof Basket, level and fully tighten the Side Panels to the Front/Rear Panel hardware only at this time. Make sure the Roof Basket is squared before tightening.
- 7. Select the Face Plate, (Optional). Attach the Face Plate to the Front Panel using (8) 6mm Button Head Combo Bolts, (8) 6mm Flat Washers and (8) 6mm Hex Nuts, (Figure 3). Fully tighten hardware.
- 8. Select the Front Crossbar. Align the (2) holes on the Front Crossbar to the long slots, (between the Face Plate and Cross Rail), on the Side Panels. Use (2) 8mm x 50mm Hex Bolts, (4) 8mm x 24mm Flat Washers, (2) 8mm Lock Washers and (2) 8mm Hex Nuts to attach the Crossbar to the Side Panel, (Figure 4). Leave hardware loose. NOTE: Attach the Crossbar closer to the rear of the slot.
- 9. LED Light Installation, (LED Light not included):
  - **a.** Select the driver side Light Bracket. Attach the Bracket to the Front Panel with (1) 8mm x 25mm Button Head Bolt, (2) 8mm x 24mm Flat Washers and (1) 8mm Nylon Lock Nut, **(Figure 5)**.
  - **b.** Repeat **Step 9a** to install passenger side Light Bracket.
  - **c.** Attach the LED Light to the Brackets using (2) 8mm x 16mm Button Head Bolts, (2) 8mm Lock Washers and (2) 8mm x 16mm Flat Washers, **(Figure 5)**.
  - **d.** Follow the light manufacturer's instructions to properly attach and wire the LED light.
  - e. Level and adjust the LED Light to the Brackets and fully tighten hardware.
- 10. Open the rear window on the vehicle. With assistance, loosen the (4) factory bolts, 2 per side, on the rear window hinges, (Figure 6). NOTE: Assistance is highly recommended to avoid possible injury and/or damage to vehicle. Starting on the passenger side of the rear window, completely remove the (2) factory bolts, (Figure 6). Select (1) Rear Window Bracket. From above, slide the Bracket over the plastic cover on the rear window hinge, (Figure 7). Reuse (2) factory bolts to secure Bracket in place. Repeat this Step to install (1) Rear Window Bracket on the driver/left side.
- 11. Select (1) Rear Roof Basket Bracket, (Figure 8). Attach the Bracket to the front facing side of the Rear Window Bracket using (2) 8mm x 25mm Hex Bolts, (4) 8mm x 24mm Flat Washers and (2) 8mm Nylon Lock Nuts, (Figures 8 & 9). Snug but do not tighten hardware. Repeat this Step for Rear Roof Basket Bracket installation on the driver/left side.
- 12. Open the driver/left side door. On models with 4 doors open the driver/left rear side door. Locate the rain gutter along the top of the door. Attach (1) Rubber Trim to the bottom of (1) Clamping Bracket, (Figure 10). Next, select (1) Mounting Bracket. Apply (1) Foam Strip to the bottom of the Mounting Bracket to protect the roof from damage. Slide the Mounting Bracket over the welded bolt on the Clamping Bracket, (Figure 10). Secure the Mounting Bracket to the welded bolt with (1) 8mm x 24mm Flat Washer and (1) 8mm Nylon Lock Nut, (Figure 10). Leave hardware loose.
- **13.** Wrap the Brackets around the rain gutter, **(Figures 10—13)**. Make sure the Mounting Bracket fits snug inside the rain gutter. **IMPORTANT:** On models with 4 doors, position the Brackets approximately 3" towards the front from the end of the rear door. For models with 2 doors, position the Brackets behind the rear door, (at the start of the rear Hard Top Piece). Use (2) 8mm x 25mm Combo Bolts to secure the Clamping Bracket to the Mounting Bracket, **(Figures 10—13)**. Do not tighten hardware.
- 14. Repeat Steps 12 & 13 for passenger/right side installation of the front Brackets.