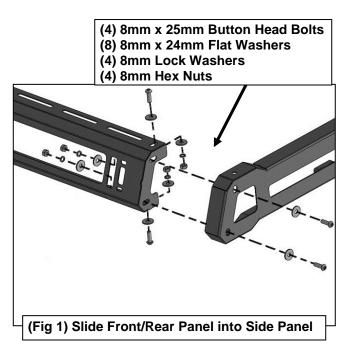

- 1. Place (1) Side Panel and (1) Front/Rear Panel on a stable, clean flat surface. Slide the end of the Front/Rear Panel into the end of the Side Panel. Attach the Side Panel to the Front/Rear Panel using (4) 8mm x 25mm Button Head Bolts, (8) 8mm x 24mm Flat Washers, (4) 8mm Lock Washers and (4) 8mm Hex Nuts, (Figure 1). Do not tighten hardware at this time.
- 2. Move to the other end of the Front/Rear Panel. Select the remaining Side Panel and repeat **Step 1** to attach the Panels, **(Figure 1)**.
- 3. Next, select the remaining Front/Rear Panel. Repeat **Step 1** to attach the Panel to each Side Panel, (Figure 1).
- **4.** Select (1) Cross Rail. Locate the (3) mounts on each Side Panel. Attach the Cross Rail to the mounts using (4) 8mm x 25mm Button Head Bolts, (4) 8mm Lock Washers and (4) 8mm x 24mm Flat washers, (**Figure 2**). Leave hardware loose.
- 5. Repeat **Step 4** to attach the remaining (2) Cross Rails to the mounts on the Side Panels.
- **6.** After assembling the Roof Basket, level and fully tighten the Side Panels to the Front/Rear Panel hardware only at this time. Make sure the Roof Basket is squared before tightening.
- 7. Select the Face Plate, (Optional). Attach the Face Plate to the Front Panel using (8) 6mm Button Head Combo Bolts, (8) 6mm Flat Washers and (8) 6mm Hex Nuts, (Figure 3). Fully tighten hardware.
- 8. Select the Front Crossbar. Align the (2) holes on the Front Crossbar to the long slots, (between the Face Plate and Cross Rail), on the Side Panels. Use (2) 8mm x 50mm Hex Bolts, (4) 8mm x 24mm Flat Washers, (2) 8mm Lock Washers and (2) 8mm Hex Nuts to attach the Crossbar to the Side Panel, (Figure 4). Leave hardware loose. NOTE: Attach the Crossbar closer to the rear of the slot.
- 9. LED Light Installation, (LED Light not included):
  - **a.** Select the driver side Light Bracket. Attach the Bracket to the Front Panel with (1) 8mm x 25mm Button Head Bolt, (2) 8mm x 24mm Flat Washers and (1) 8mm Nylon Lock Nut, **(Figure 5)**.
  - **b.** Repeat **Step 9a** to install passenger side Light Bracket.
  - **c.** Attach the LED Light to the Brackets using (2) 8mm x 16mm Button Head Bolts, (2) 8mm Lock Washers and (2) 8mm x 16mm Flat Washers, **(Figure 5)**.
  - **d.** Follow the light manufacturer's instructions to properly attach and wire the LED light.
  - e. Level and adjust the LED Light to the Brackets and fully tighten hardware.
- 10. Open the rear window on the vehicle. With assistance, loosen the (4) factory bolts, 2 per side, on the rear window hinges, (Figure 6). NOTE: Assistance is highly recommended to avoid possible injury and/or damage to vehicle. Starting on the passenger side of the rear window, completely remove the (2) factory bolts, (Figure 6). Select (1) Rear Window Bracket. From above, slide the Bracket over the plastic cover on the rear window hinge, (Figure 7). Reuse (2) factory bolts to secure Bracket in place. Repeat this Step to install (1) Rear Window Bracket on the driver/left side.
- 11. Select (1) Rear Roof Basket Bracket, (Figure 8). Attach the Bracket to the front facing side of the Rear Window Bracket using (2) 8mm x 25mm Hex Bolts, (4) 8mm x 24mm Flat Washers and (2) 8mm Nylon Lock Nuts, (Figures 8 & 9). Snug but do not tighten hardware. Repeat this Step for Rear Roof Basket Bracket installation on the driver/left side.
- 12. Open the driver/left side door. On models with 4 doors open the driver/left rear side door. Locate the rain gutter along the top of the door. Attach (1) Rubber Trim to the bottom of (1) Clamping Bracket, (Figure 10). Next, select (1) Mounting Bracket. Apply (1) Foam Strip to the bottom of the Mounting Bracket to protect the roof from damage. Slide the Mounting Bracket over the welded bolt on the Clamping Bracket, (Figure 10). Secure the Mounting Bracket to the welded bolt with (1) 8mm x 24mm Flat Washer and (1) 8mm Nylon Lock Nut, (Figure 10). Leave hardware loose.
- **13.** Wrap the Brackets around the rain gutter, **(Figures 10—13)**. Make sure the Mounting Bracket fits snug inside the rain gutter. **IMPORTANT:** On models with 4 doors, position the Brackets approximately 3" towards the front from the end of the rear door. For models with 2 doors, position the Brackets behind the rear door, (at the start of the rear Hard Top Piece). Use (2) 8mm x 25mm Combo Bolts to secure the Clamping Bracket to the Mounting Bracket, **(Figures 10—13)**. Do not tighten hardware.
- 14. Repeat Steps 12 & 13 for passenger/right side installation of the front Brackets.