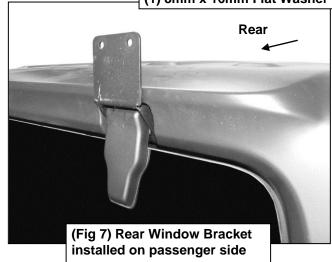

- 1. Place (1) Side Panel and (1) Front/Rear Panel on a stable, clean flat surface. Slide the end of the Front/Rear Panel into the end of the Side Panel. Attach the Side Panel to the Front/Rear Panel using (4) 8mm x 25mm Button Head Bolts, (8) 8mm x 24mm Flat Washers, (4) 8mm Lock Washers and (4) 8mm Hex Nuts, (Figure 1). Do not tighten hardware at this time.
- 2. Move to the other end of the Front/Rear Panel. Select the remaining Side Panel and repeat **Step 1** to attach the Panels, **(Figure 1)**.
- 3. Next, select the remaining Front/Rear Panel. Repeat **Step 1** to attach the Panel to each Side Panel, (Figure 1).
- **4.** Select (1) Cross Rail. Locate the (3) mounts on each Side Panel. Attach the Cross Rail to the mounts using (4) 8mm x 25mm Button Head Bolts, (4) 8mm Lock Washers and (4) 8mm x 24mm Flat washers, (**Figure 2**). Leave hardware loose.
- 5. Repeat **Step 4** to attach the remaining (2) Cross Rails to the mounts on the Side Panels.
- **6.** After assembling the Roof Basket, level and fully tighten the Side Panels to the Front/Rear Panel hardware only at this time. Make sure the Roof Basket is squared before tightening.
- 7. Select the Face Plate, (Optional). Attach the Face Plate to the Front Panel using (8) 6mm Button Head Combo Bolts, (8) 6mm Flat Washers and (8) 6mm Hex Nuts, (Figure 3). Fully tighten hardware.
- 8. Select the Front Crossbar. Align the (2) holes on the Front Crossbar to the long slots, (between the Face Plate and Cross Rail), on the Side Panels. Use (2) 8mm x 50mm Hex Bolts, (4) 8mm x 24mm Flat Washers, (2) 8mm Lock Washers and (2) 8mm Hex Nuts to attach the Crossbar to the Side Panel, (Figure 4). Leave hardware loose. NOTE: Attach the Crossbar closer to the rear of the slot.
- 9. LED Light Installation, (LED Light not included):
  - **a.** Select the driver side Light Bracket. Attach the Bracket to the Front Panel with (1) 8mm x 25mm Button Head Bolt, (2) 8mm x 24mm Flat Washers and (1) 8mm Nylon Lock Nut, **(Figure 5)**.
  - **b.** Repeat **Step 9a** to install passenger side Light Bracket.
  - **c.** Attach the LED Light to the Brackets using (2) 8mm x 16mm Button Head Bolts, (2) 8mm Lock Washers and (2) 8mm x 16mm Flat Washers, **(Figure 5)**.
  - **d.** Follow the light manufacturer's instructions to properly attach and wire the LED light.
  - e. Level and adjust the LED Light to the Brackets and fully tighten hardware.
- 10. Open the rear window on the vehicle. With assistance, loosen the (4) factory bolts, 2 per side, on the rear window hinges, (Figure 6). NOTE: Assistance is highly recommended to avoid possible injury and/or damage to vehicle. Starting on the passenger side of the rear window, completely remove the (2) factory bolts, (Figure 6). Select (1) Rear Window Bracket. From above, slide the Bracket over the plastic cover on the rear window hinge, (Figure 7). Reuse (2) factory bolts to secure Bracket in place. Repeat this Step to install (1) Rear Window Bracket on the driver/left side.
- 11. Select (1) Rear Roof Basket Bracket, (Figure 8). Attach the Bracket to the front facing side of the Rear Window Bracket using (2) 8mm x 25mm Hex Bolts, (4) 8mm x 24mm Flat Washers and (2) 8mm Nylon Lock Nuts, (Figures 8 & 9). Snug but do not tighten hardware. Repeat this Step for Rear Roof Basket Bracket installation on the driver/left side.
- 12. Open the driver/left side door. On models with 4 doors open the driver/left rear side door. Locate the rain gutter along the top of the door. Attach (1) Rubber Trim to the bottom of (1) Clamping Bracket, (Figure 10). Next, select (1) Mounting Bracket. Apply (1) Foam Strip to the bottom of the Mounting Bracket to protect the roof from damage. Slide the Mounting Bracket over the welded bolt on the Clamping Bracket, (Figure 10). Secure the Mounting Bracket to the welded bolt with (1) 8mm x 24mm Flat Washer and (1) 8mm Nylon Lock Nut, (Figure 10). Leave hardware loose.
- **13.** Wrap the Brackets around the rain gutter, **(Figures 10—13)**. Make sure the Mounting Bracket fits snug inside the rain gutter. **IMPORTANT:** On models with 4 doors, position the Brackets approximately 3" towards the front from the end of the rear door. For models with 2 doors, position the Brackets behind the rear door, (at the start of the rear Hard Top Piece). Use (2) 8mm x 25mm Combo Bolts to secure the Clamping Bracket to the Mounting Bracket, **(Figures 10—13)**. Do not tighten hardware.
- 14. Repeat Steps 12 & 13 for passenger/right side installation of the front Brackets.