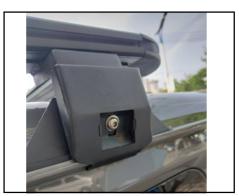

12.Unfasten the plastic cover at the rear of the car, unscrew the screws, and place the brackets corresponding to the screw holes, then tighten the screws, and finally close the cover.

13.The luggage frame is installed.