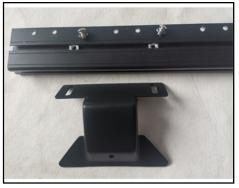

6. The installation is complete.

7.As shown in the picture, to install the corner reinforcement accessories, you need to perforate and install

8.Put to slider.

9.Match the bracket hole position to the slider, and then tighten with screws.