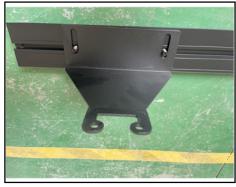

6. The installation is complete.

7.As shown in the picture, to install the corner reinforcement accessories, you need to perforate and install

8.Put to slider.

9.Match the bracket hole position to the slider, and then tighten with screws.