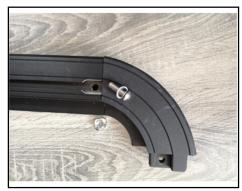

## PLATFORM ROOF BASKET SPECIAL FOR JEEP WRANGLER JK INSTALLATION INSTRUCTIONS

1.Install corners and connect the corners to the frame.

2.Pass the screw through the hole of the side beam, use a wrench to penetrate it to another hole, and hold it with a square nut, and finally use a wrench to tighten the screw.

3. Assemble the other three corners in turn.

4.Slide one long rubber into front groove of the foremost platform tube.

5.Install the bottom plate, match the bottom plate to the hole of the frame, and fix it with screws.

6. The installation is complete.

7.As shown in the picture, to install the corner reinforcement accessories, you need to perforate and install

8.Put to slider.

9.Match the bracket hole position to the slider, and then tighten with screws.