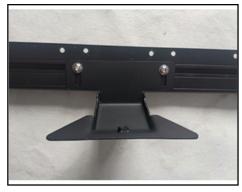

6. The installation is complete.

7.As shown in the picture, to install the corner reinforcement accessories, you need to perforate and install

8.Put to slider.

9.Match the bracket hole position to the slider, and then tighten with screws.