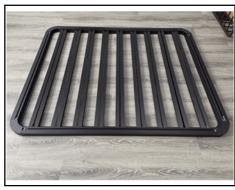

6. The installation is complete.

7.As shown in the picture, to install the corner reinforcement accessories, you need to perforate and install

8.Put to slider.

9.Match the bracket hole position to the slider, and then tighten with screws.