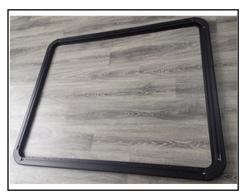

6. The installation is complete.

7.As shown in the picture, to install the corner reinforcement accessories, you need to perforate and install

8.Put to slider.

9.Match the bracket hole position to the slider, and then tighten with screws.

10.Put the frame of the assembled bracket on the roof of the vehicle, adjust the bracket to the proper position on the roof, and fix it with screws

11.As shown in the figure, install the rear bracket, the bracket corresponds to the screw hole position, lock and fix.