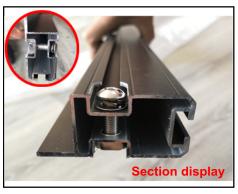

## PLATFORM ROOF BASKET SPECIAL FOR JEEP WRANGLER JK INSTALLATION INSTRUCTIONS

1.Install corners and connect the corners to the frame.

2.Pass the screw through the hole of the side beam, use a wrench to penetrate it to another hole, and hold it with a square nut, and finally use a wrench to tighten the screw.

6. The installation is complete.

7.As shown in the picture, to install the corner reinforcement accessories, you need to perforate and install

8.Put to slider.

9.Match the bracket hole position to the slider, and then tighten with screws.