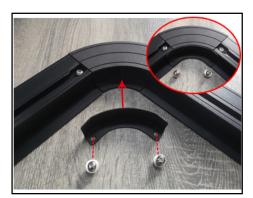

6. The installation is complete.

7.As shown in the picture, to install the corner reinforcement accessories, you need to perforate and install

8.Put to slider.

9.Match the bracket hole position to the slider, and then tighten with screws.