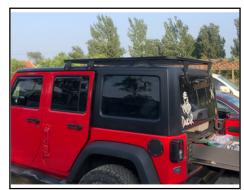

## PLATFORM ROOF BASKET SPECIAL FOR JEEP WRANGLER JK INSTALLATION INSTRUCTIONS

1.Install corners and connect the corners to the frame.

2.Pass the screw through the hole of the side beam, use a wrench to penetrate it to another hole, and hold it with a square nut, and finally use a wrench to tighten the screw.

3. Assemble the other three corners in turn.

4.Slide one long rubber into front groove of the foremost platform tube.

5.Install the bottom plate, match the bottom plate to the hole of the frame, and fix it with screws.

6. The installation is complete.

7.As shown in the picture, to install the corner reinforcement accessories, you need to perforate and install

8.Put to slider.

9.Match the bracket hole position to the slider, and then tighten with screws.

10.Put the frame of the assembled bracket on the roof of the vehicle, adjust the bracket to the proper position on the roof, and fix it with screws

11.As shown in the figure, install the rear bracket, the bracket corresponds to the screw hole position, lock and fix.

12.Unfasten the plastic cover at the rear of the car, unscrew the screws, and place the brackets corresponding to the screw holes, then tighten the screws, and finally close the cover.

13.The luggage frame is installed.