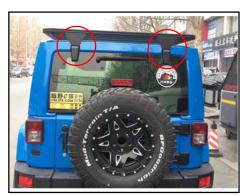

10.Put the frame of the assembled bracket on the roof of the vehicle, adjust the bracket to the proper position on the roof, and fix it with screws

11.As shown in the figure, install the rear bracket, the bracket corresponds to the screw hole position, lock and fix.