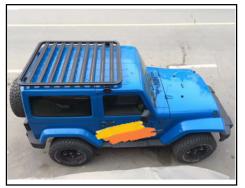

## PLATFORM ROOF BASKET SPECIAL FOR JEEP WRANGLER JK INSTALLATION INSTRUCTIONS

1.Install corners and connect the corners to the frame.

2.Pass the screw through the hole of the side beam, use a wrench to penetrate it to another hole, and hold it with a square nut, and finally use a wrench to tighten the screw.

3. Assemble the other three corners in turn.

4.Slide one long rubber into front groove of the foremost platform tube.

5.Install the bottom plate, match the bottom plate to the hole of the frame, and fix it with screws.

6. The installation is complete.

7.As shown in the picture, to install the corner reinforcement accessories, you need to perforate and install

8.Put to slider.

9.Match the bracket hole position to the slider, and then tighten with screws.

10.Put the frame of the assembled bracket on the roof of the vehicle, adjust the bracket to the proper position on the roof, and fix it with screws

11.As shown in the figure, install the rear bracket, the bracket corresponds to the screw hole position, lock and fix.

12.Unfasten the plastic cover at the rear of the car, unscrew the screws, and place the brackets corresponding to the screw holes, then tighten the screws, and finally close the cover.

13.The luggage frame is installed.