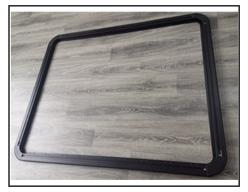

3. Assemble the other three corners in turn.

4.Slide one long rubber into front groove of the foremost platform tube.

5.Install the bottom plate, match the bottom plate to the hole of the frame, and fix it with screws.

6. The installation is complete.

7.As shown in the picture, to install the corner reinforcement accessories, you need to perforate and install

8.Put to slider.

9.Match the bracket hole position to the slider, and then tighten with screws.