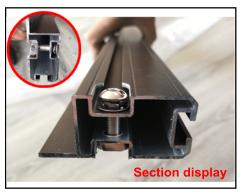

6. The installation is complete.

7.As shown in the picture, to install the corner reinforcement accessories, you need to perforate and install

8.Put to slider.

9.Match the bracket hole position to the slider, and then tighten with screws.