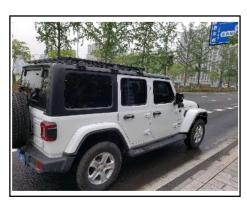

10. Put the frame of the assembled bracket on the roof of the vehicle, adjust the bracket to the proper position on the roof, and fix it with screws.

11. The flat roof basket is installed.