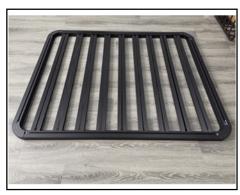

6. The installation is complete.

7.As shown in the picture, to install the corner reinforcement accessories, you need to perforate and install

8.Put to slider.

9.Match the bracket hole position to the slider, and then tighten with screws.

10. Put the frame of the assembled bracket on the roof of the vehicle, adjust the bracket to the proper position on the roof, and fix it with screws.

11. The flat roof basket is installed.