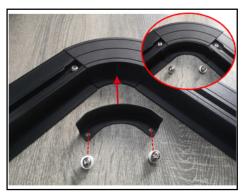

## PLATFORM ROOF BASKET SPECIAL FOR JEEP WRANGLER JL INSTALLATION INSTRUCTIONS

 Install corners and connect the corners to the frame.

2.Pass the screw through the hole of the side beam, use a wrench to penetrate it to another hole, and hold it with a square nut, and finally use a wrench to tighten the screw.

3. Assemble the other three corners in turn.

4.Slide one long rubber into front groove of the foremost platform tube.

5.Install the bottom plate, match the bottom plate to the hole of the frame, and fix it with screws.