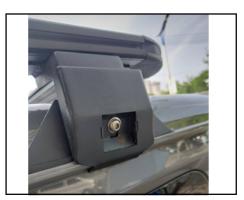

10. Put the frame of the assembled bracket on the roof of the vehicle, adjust the bracket to the proper position on the roof, and fix it with screws.

11. The flat roof basket is installed.