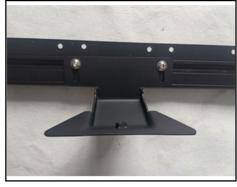

6. The installation is complete.

7.As shown in the picture, to install the corner reinforcement accessories, you need to perforate and install

8.Put to slider.

9.Match the bracket hole position to the slider, and then tighten with screws.