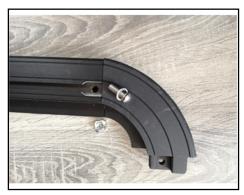

## PLATFORM ROOF BASKET SPECIAL FOR JEEP WRANGLER JL INSTALLATION INSTRUCTIONS

 Install corners and connect the corners to the frame.

2.Pass the screw through the hole of the side beam, use a wrench to penetrate it to another hole, and hold it with a square nut, and finally use a wrench to tighten the screw.

6. The installation is complete.

7.As shown in the picture, to install the corner reinforcement accessories, you need to perforate and install

8.Put to slider.

9.Match the bracket hole position to the slider, and then tighten with screws.