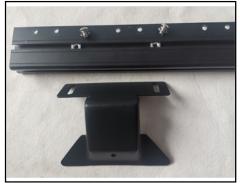

6. The installation is complete.

7.As shown in the picture, to install the corner reinforcement accessories, you need to perforate and install

8.Put to slider.

9.Match the bracket hole position to the slider, and then tighten with screws.