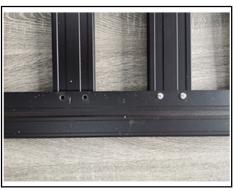

6. The installation is complete.

7.As shown in the picture, to install the corner reinforcement accessories, you need to perforate and install

8.Put to slider.

9.Match the bracket hole position to the slider, and then tighten with screws.