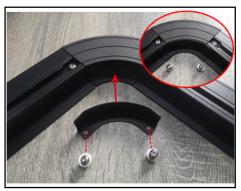

6. The installation is complete.

7.As shown in the picture, to install the corner reinforcement accessories, you need to perforate and install.

8. FF Bracket in front side, FM bracket in middle side, FR bracket in rear side.

9.Use T-bolt to attach each bracket to the platform as shown.

10. Align the bracket's holes with the car roof original holes, and lock it tightly.