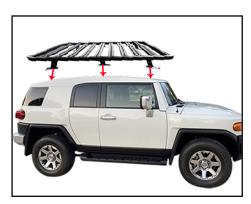

9.Use T-bolt to attach each bracket to the platform as shown.

10. Align the bracket's holes with the car roof original holes, and lock it tightly.