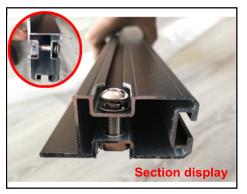

## PLATFORM ROOF BASKET SPECIAL FOR FJ CRUISER INSTALLATION INSTRUCTIONS

 Install corners and connect the corners to the frame.

2.Pass the screw through the hole of the side beam, use a wrench to penetrate it to another hole, and hold it with a square nut, and finally use a wrench to tighten the screw.