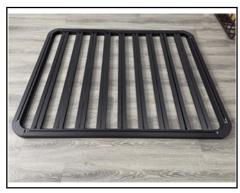

6. The installation is complete.

7.As shown in the picture, to install the corner reinforcement accessories, you need to perforate and install.

8. FF Bracket in front side, FM bracket in middle side, FR bracket in rear side.