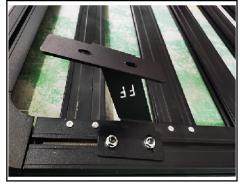

6. The installation is complete.

7.As shown in the picture, to install the corner reinforcement accessories, you need to perforate and install.

8. FF Bracket in front side, FM bracket in middle side, FR bracket in rear side.

9.Use T-bolt to attach each bracket to the platform as shown.

10. Align the bracket's holes with the car roof original holes, and lock it tightly.