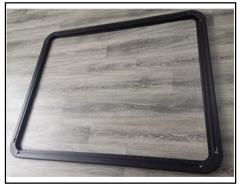

6. The installation is complete.

7.As shown in the picture, to install the corner reinforcement accessories, you need to perforate and install.

8. FF Bracket in front side, FM bracket in middle side, FR bracket in rear side.