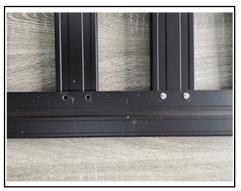

## PLATFORM ROOF BASKET SPECIAL FOR FJ CRUISER INSTALLATION INSTRUCTIONS

 Install corners and connect the corners to the frame.

2.Pass the screw through the hole of the side beam, use a wrench to penetrate it to another hole, and hold it with a square nut, and finally use a wrench to tighten the screw.

6. The installation is complete.

7.As shown in the picture, to install the corner reinforcement accessories, you need to perforate and install.

8. FF Bracket in front side, FM bracket in middle side, FR bracket in rear side.