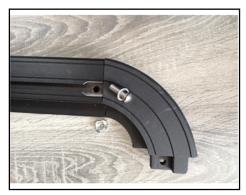

## PLATFORM ROOF BASKET SPECIAL FOR FJ CRUISER INSTALLATION INSTRUCTIONS

 Install corners and connect the corners to the frame.

2.Pass the screw through the hole of the side beam, use a wrench to penetrate it to another hole, and hold it with a square nut, and finally use a wrench to tighten the screw.

3. Assemble the other three corners in turn.

4.Slide one long rubber into front groove of the foremost platform tube.

5.Install the bottom plate, match the bottom plate to the hole of the frame, and fix it with screws.