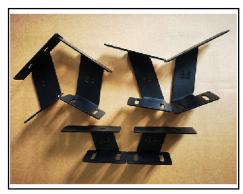

6. The installation is complete.

7.As shown in the picture, to install the corner reinforcement accessories, you need to perforate and install.

8. FF Bracket in front side, FM bracket in middle side, FR bracket in rear side.

9.Use T-bolt to attach each bracket to the platform as shown.

10. Align the bracket's holes with the car roof original holes, and lock it tightly.