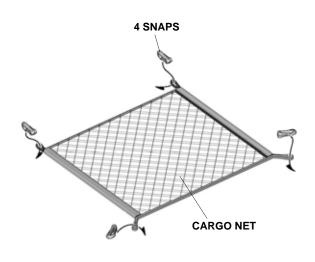

## Installing the Cargo Net

1. Fold the cargo net in half and attach the four snaps to the cargo net as shown.

QED2402AJ

2. Open the tailgate, and secure the four snaps to the hooks in the luggage area.