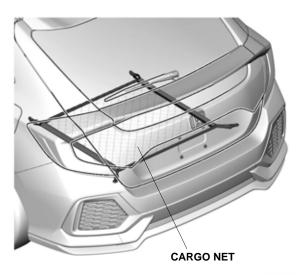

## PARTS LIST

Cargo net

4 Snaps

Illustration of the Cargo Net Installed in the Vehicle

QED2401AJ