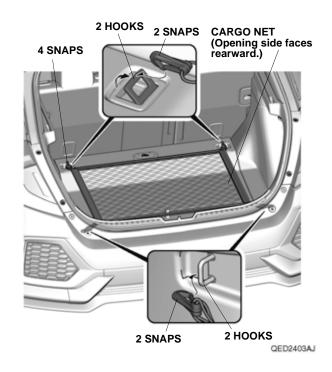

## INSTALLATION

## Installing the Cargo Net

1. Fold the cargo net in half and attach the four snaps to the cargo net as shown.

QED2402AJ

2. Open the tailgate, and secure the four snaps to the hooks in the luggage area.