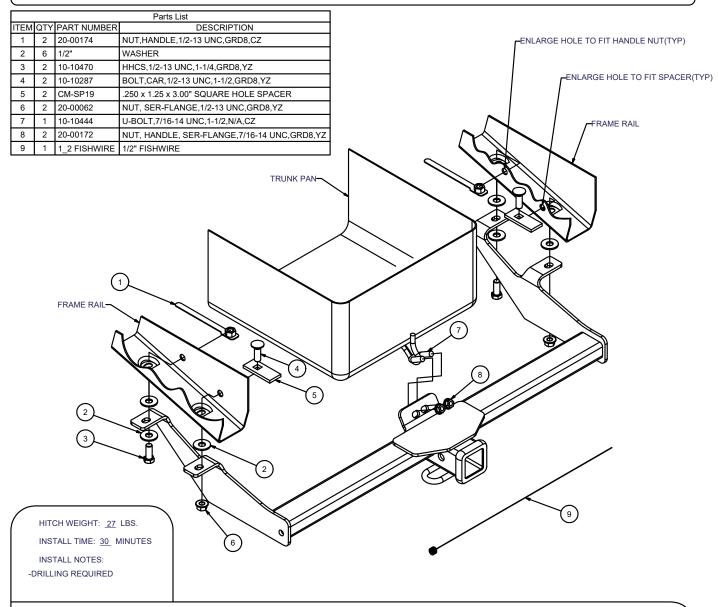

## **HONDA ELEMENT LX & EX**

7/16/2020 WILL NOT FIT SC MODEL

GROSS LOAD CAPACITY WHEN USED AS A WEIGHT CARRYING HITCH: 3500 LBS. TRAILER WEIGHT & 350 LBS. TONGUE WEIGHT.

\*\*\*DO NOT EXCEED VEHICLE MANUFACTURER'S RECOMMENDED TOWING CAPACITY.\*\*\*

## **INSTALLATION STEPS**

- 1) Enlarge holes in frame rails as shown.
- 2) Insert handle nut into hole as shown. Bending is required, handle end will stick out of existing frame rail hole.
- 3) Fishwire spacer through existing frame rail hole as shown.
- 4) Raise hitch into position and align holes.
- 5) Secure hitch to frame with remaining hardware.
- 6) Torque all 7/16" hardware to 50 lb-ft. and all 1/2" hardware to 110 lb-ft.