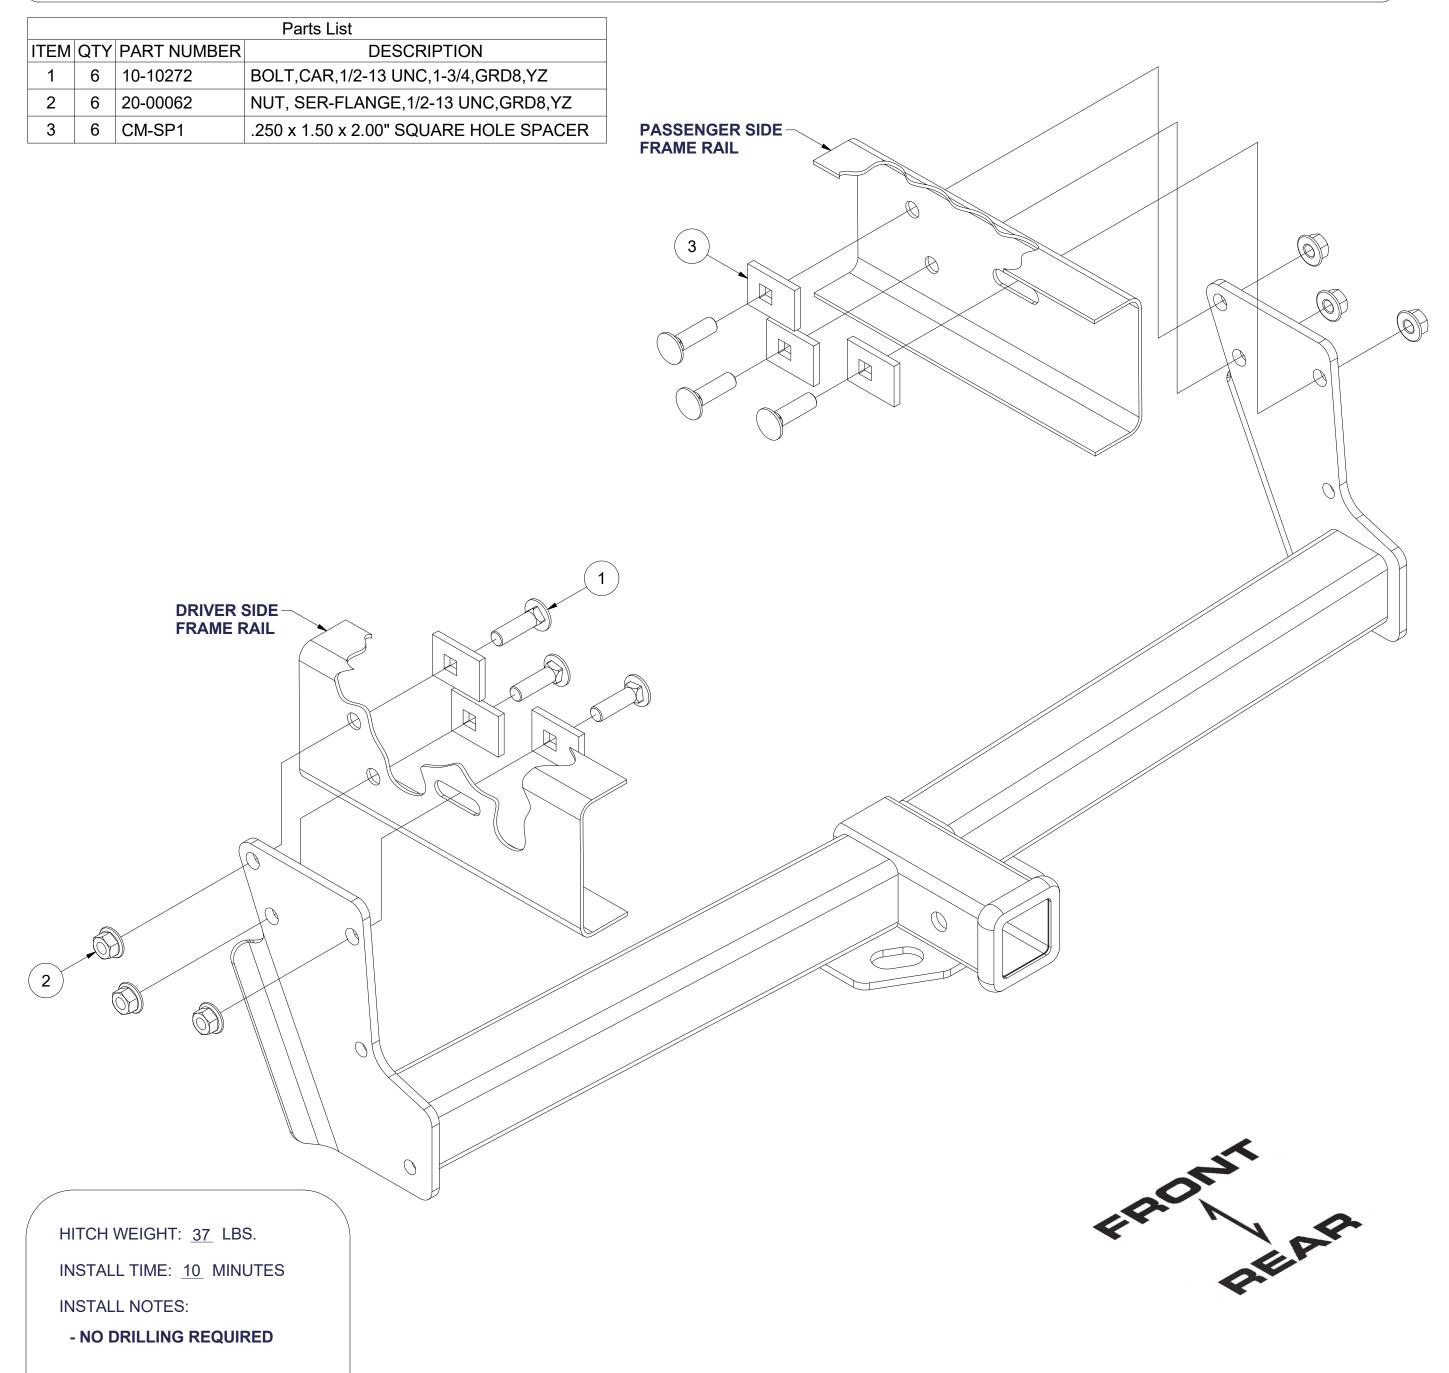

# **INSTALLATION STEPS**

- 1) Raise hitch into position and install fasteners as shown.
- 2) Torque 1/2" fasteners to 110 lb-ft.