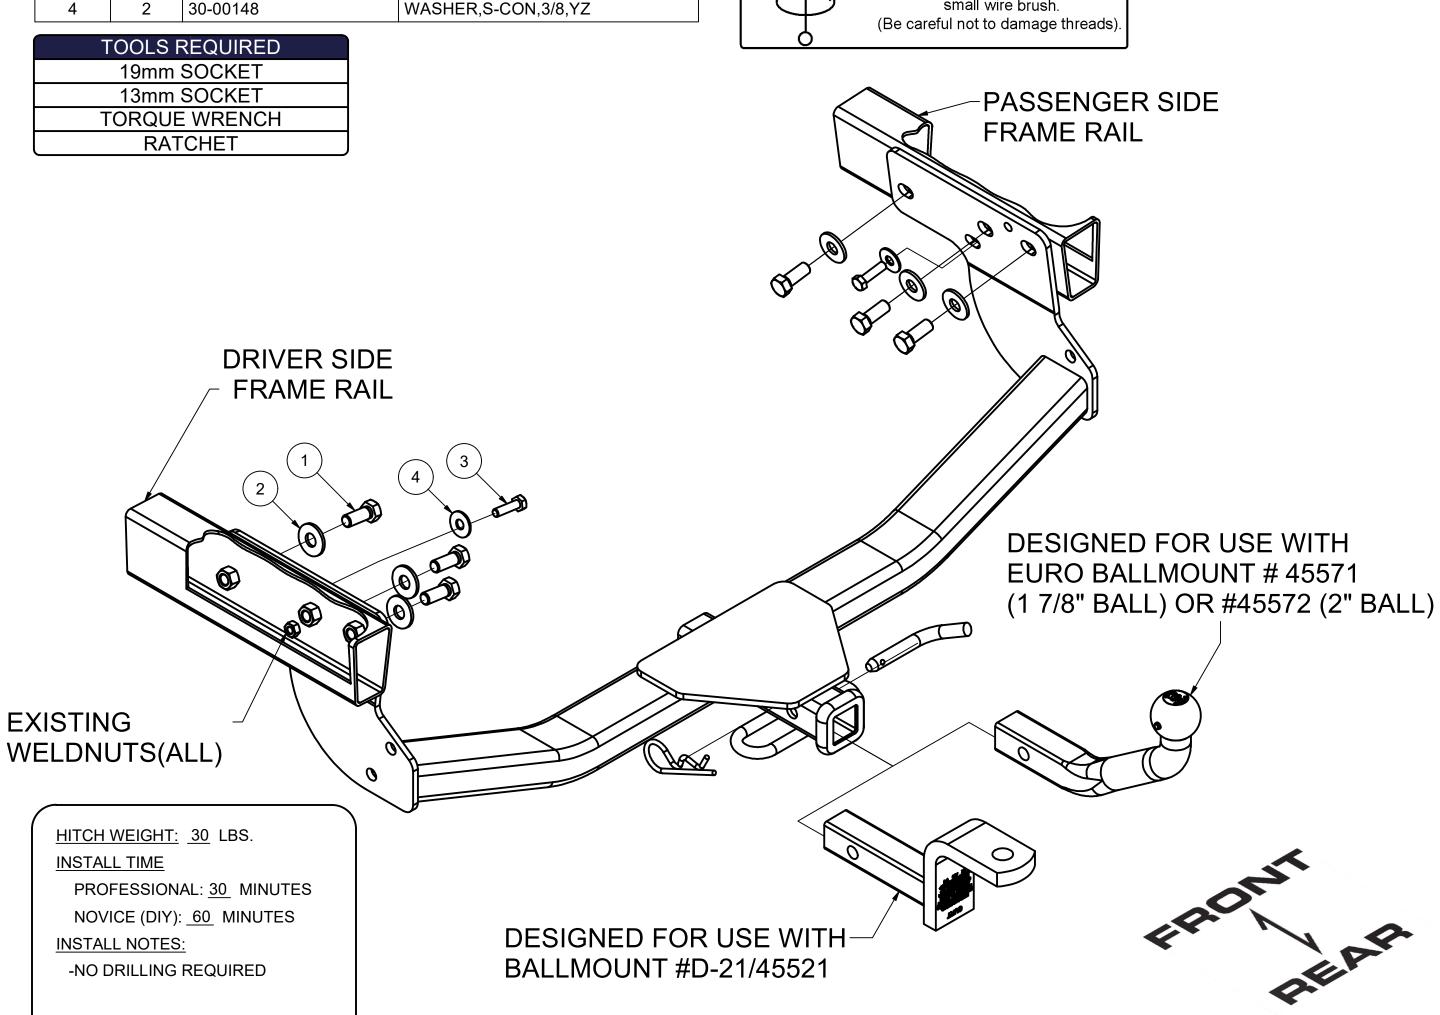

\*\* FAILURE TO PROPERLY SUPPORT NON-TRAILER LOADS WILL VOID PRODUCT WARRANTY\*\*

HAVING INSTALLATION QUESTIONS? CALL TECHNICAL SUPPORT AT 1-877-287-8634

| Parts List |     |             |                            |
|------------|-----|-------------|----------------------------|
| ITEM       | QTY | PART NUMBER | DESCRIPTION                |
| 1          | 6   | 10-10419    | HHCS,M12x1.25,30,CL10.9,YZ |
| 2          | 6   | 30-00149    | WASHER,S-CON,1/2,YZ        |
| 3          | 2   | 10-10440    | HHCS,M8x1.25,30,CL10.9,YZ  |
| 4          | 2   | 30-00148    | WASHER,S-CON,3/8,YZ        |

## **INSTALLATION STEPS**

- 1) Raise hitch into position.
- 2) Attach, finger tight, with (3) M12 hex bolts and 1/2" conical toothed washers and (1) M8 hex bolt with a 3/8" conical washer per side.
- 3) Torque all M12 hardware to 86 ft-lb and all M8 hardware to 23 ft-lb.