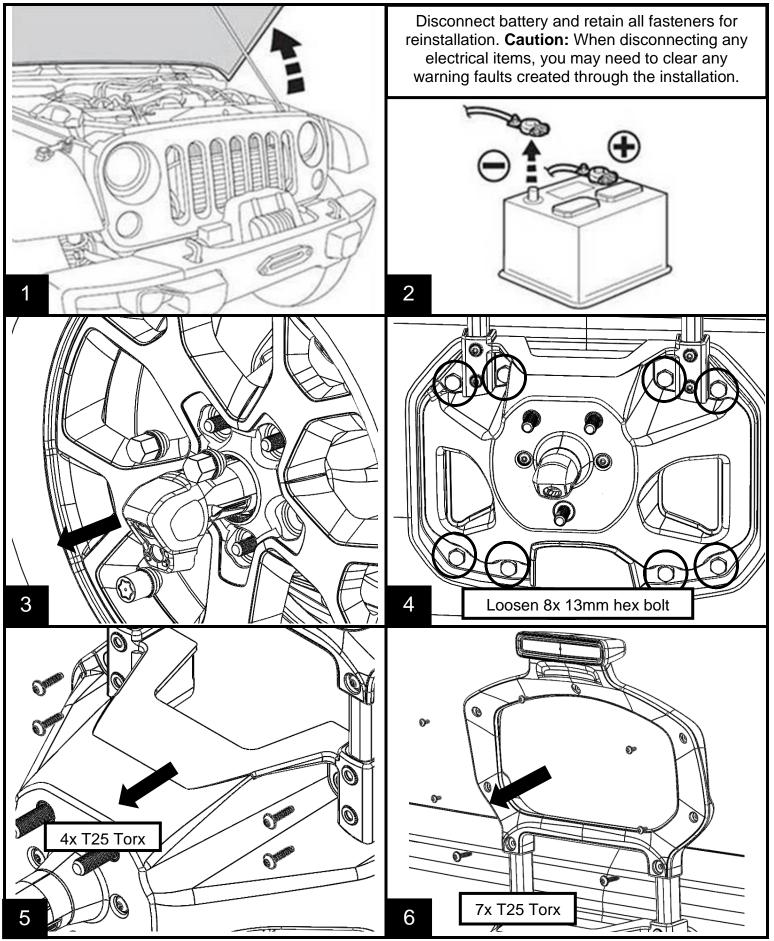

alership for assistance.

## Not compatible with a spare tire cover.

### **Tools Needed:**

- Lug wrench
- Torque wrench
- Ratcheting wrench
- 13mm Socket
- T25 Torx Head Driver
- T40 Torx Head Driver



| Call Out | Description                   | Quantity | Supplier<br>Item Number |
|----------|-------------------------------|----------|-------------------------|
| 1        | Relocation Bracket            | 1        | B 2442                  |
| 2        | M14/M8 Dual Threaded Lug Bolt | 2        | PN 1228                 |
| 3        | M8x21.5mm T-40 Torx Head bolt | 2        | PN 1277                 |
| 4        | .25" Rubber Grommet           | 1        | PN 1229                 |
| 5        | Wire Clip                     | 2        | PN 1239                 |

#### www.mopar.com



October 18, 2019

K6862904AB



October 18, 2019

K6862904AB



October 18, 2019

K6862904AB



6

#### www.mopar.com

## SERVICE INSTRUCTIONS (also required to remove spare tire)



# **Document Revision History**

| Date     | Section | Summary of Changes Made | Notes |
|----------|---------|-------------------------|-------|
|          |         | Initial Release         |       |
| 8/2/2018 |         | SERVICE INSTRUCTIONS    |       |
|          |         |                         |       |
|          |         |                         |       |
|          |         |                         |       |
|          |         |                         |       |
|          |         |                         |       |

- 8