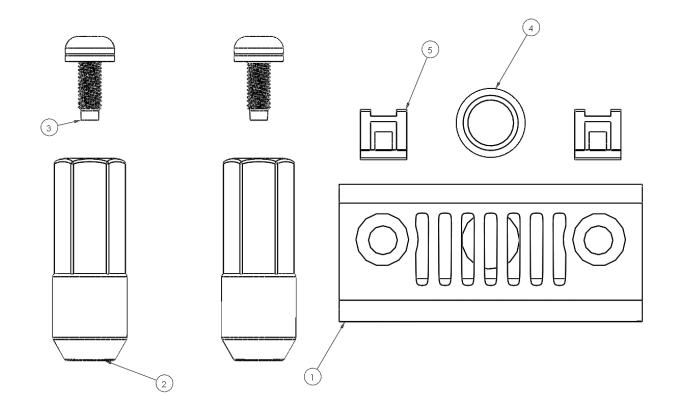

### **Tools Needed:**

- Lug wrench
- Torque wrench
- Ratcheting wrench
- 13mm Socket
- T25 Torx Head Driver
- T40 Torx Head Driver

| Call Out | Description                   | Quantity | Supplier<br>Item Number |
|----------|-------------------------------|----------|-------------------------|
| 1        | Relocation Bracket            | 1        | B 2442                  |
| 2        | M14/M8 Dual Threaded Lug Bolt | 2        | PN 1228                 |
| 3        | M8x21.5mm T-40 Torx Head bolt | 2        | PN 1277                 |
| 4        | .25" Rubber Grommet           | 1        | PN 1229                 |
| 5        | Wire Clip                     | 2        | PN 1239                 |