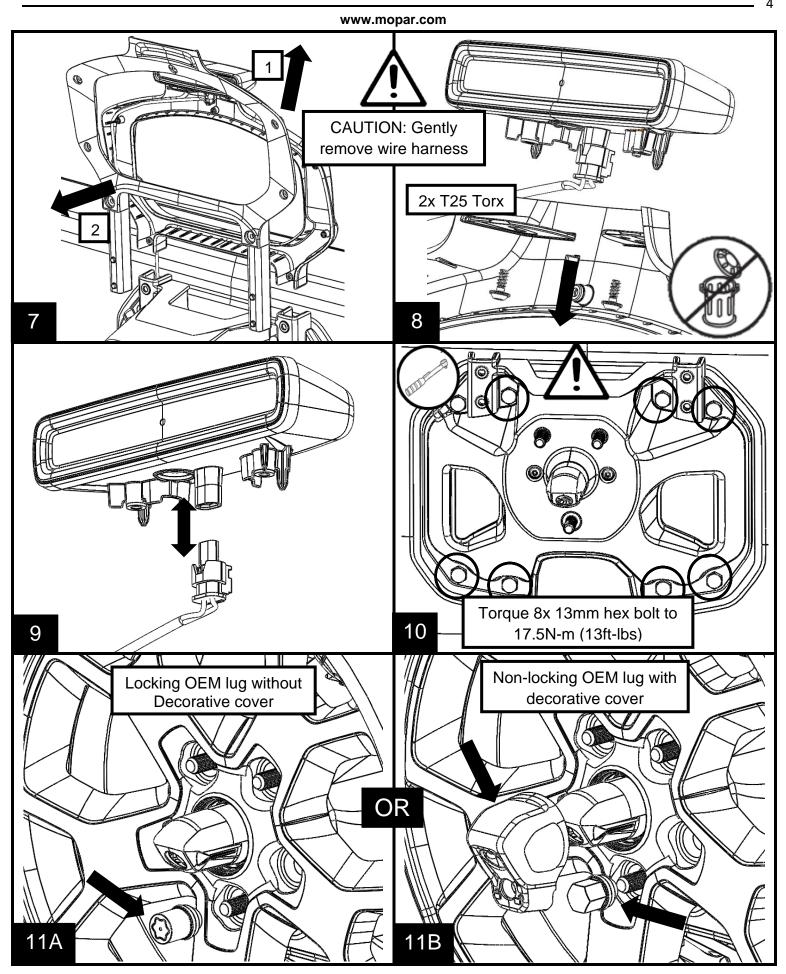

compatible with a spare tire cover.

### **Tools Needed:**

- Lug wrench
- Torque wrench
- Ratcheting wrench
- 13mm Socket
- T25 Torx Head Driver
- T40 Torx Head Driver



| Call Out | Description                   | Quantity | Supplier<br>Item Number |
|----------|-------------------------------|----------|-------------------------|
| 1        | Relocation Bracket            | 1        | B 2442                  |
| 2        | M14/M8 Dual Threaded Lug Bolt | 2        | PN 1228                 |
| 3        | M8x21.5mm T-40 Torx Head bolt | 2        | PN 1277                 |
| 4        | .25" Rubber Grommet           | 1        | PN 1229                 |
| 5        | Wire Clip                     | 2        | PN 1239                 |

#### www.mopar.com



October 18, 2019

K6862904AB



October 18, 2019

K6862904AB



October 18, 2019

K6862904AB



6

#### www.mopar.com

## SERVICE INSTRUCTIONS (also required to remove spare tire)



# **Document Revision History**

| Date     | Section | Summary of Changes Made | Notes |
|----------|---------|-------------------------|-------|
|          |         | Initial Release         |       |
| 8/2/2018 |         | SERVICE INSTRUCTIONS    |       |
|          |         |                         |       |
|          |         |                         |       |
|          |         |                         |       |
|          |         |                         |       |
|          |         |                         |       |

- 8