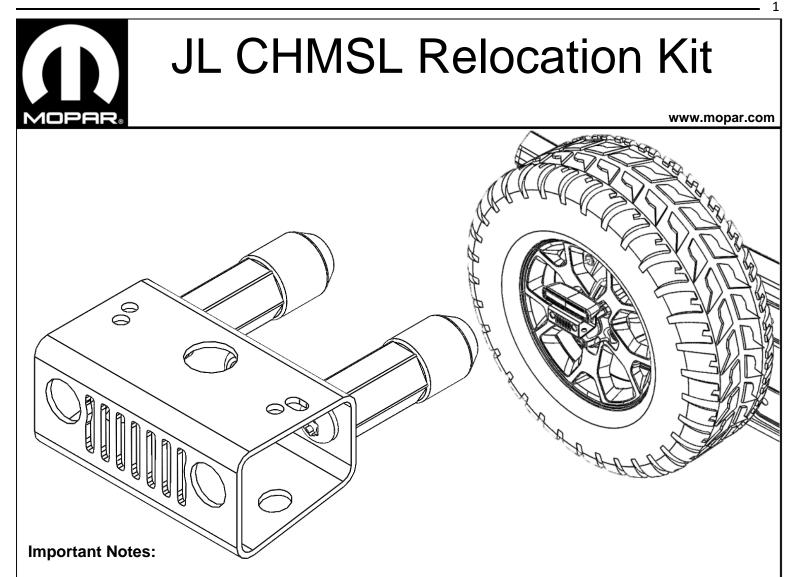

Prior to beginning this or any installation read these instructions to familiarize yourself with the required steps and evaluate if you are experienced and capable to personally perform these modifications. A factory service manual should be used in conjunction with these installation instructions.

Refer to the parts list to ensure that all necessary components and hardware have been included. If any parts are missing please contact your local Jeep dealership for assistance.

## Not compatible with a spare tire cover.

### **Tools Needed:**

- Lug wrench
- Torque wrench
- Ratcheting wrench
- 13mm Socket
- T25 Torx Head Driver
- T40 Torx Head Driver



| Call Out | Description                   | Quantity | Supplier<br>Item Number |
|----------|-------------------------------|----------|