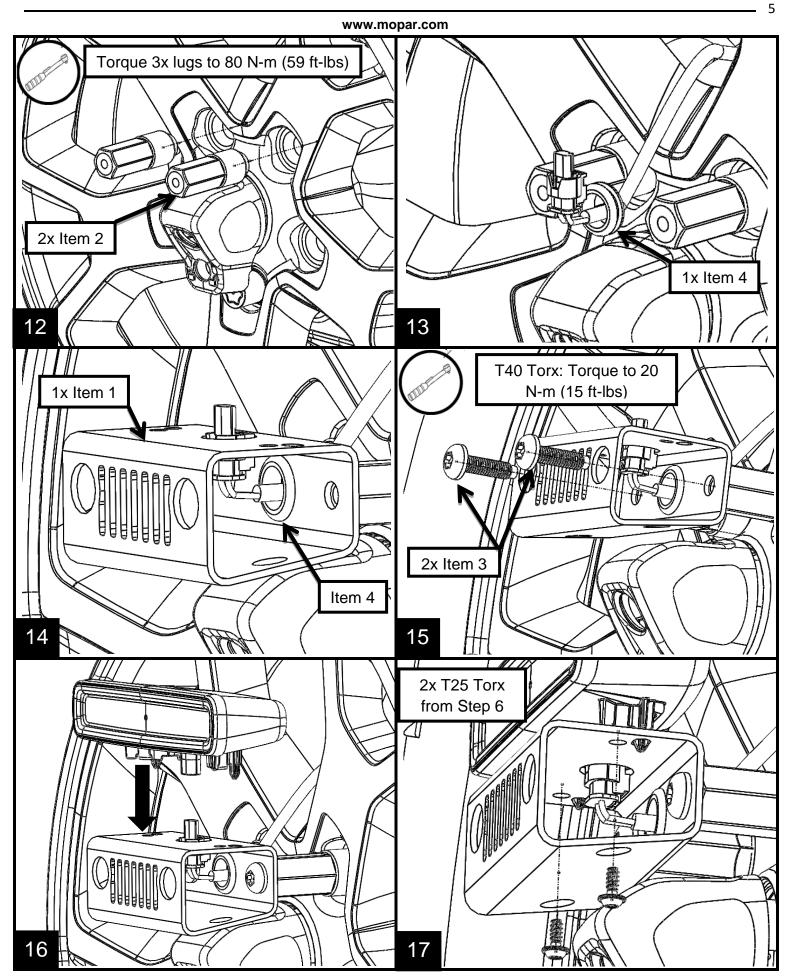

### **Tools Needed:**

- Lug wrench
- Torque wrench
- Ratcheting wrench
- 13mm Socket
- T25 Torx Head Driver
- T40 Torx Head Driver

| Call Out | Description                   | Quantity | Supplier<br>Item Number |
|----------|-------------------------------|----------|-------------------------|
| 1        | Relocation Bracket            | 1        | B 2442                  |
| 2        | M14/M8 Dual Threaded Lug Bolt | 2        | PN 1228                 |
| 3        | M8x21.5mm T-40 Torx Head bolt | 2        | PN 1277                 |
| 4        | .25" Rubber Grommet           | 1        | PN 1229                 |
| 5        | Wire Clip                     | 2        | PN 1239                 |

## SERVICE INSTRUCTIONS (also required to remove spare tire)