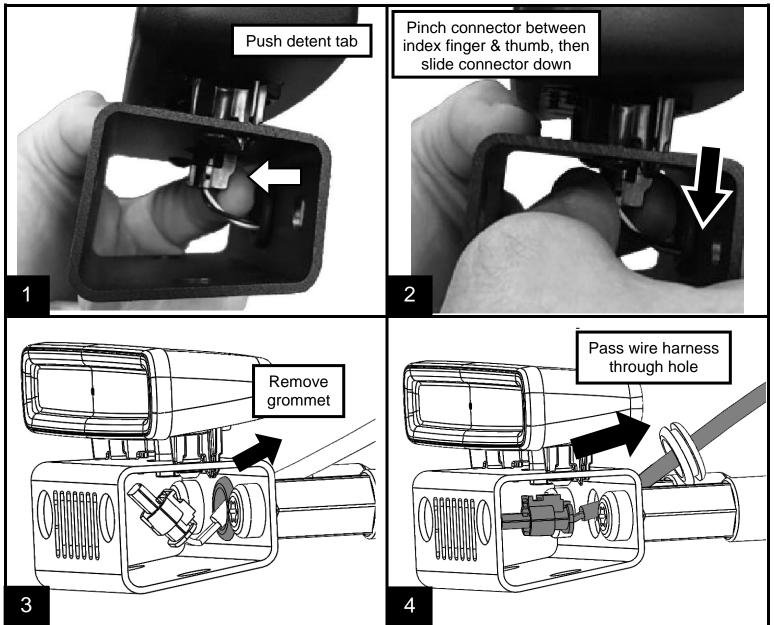

0 Torx Head Driver



| Call Out | Description                   | Quantity | Supplier<br>Item Number |
|----------|-------------------------------|----------|-------------------------|
| 1        | Relocation Bracket            | 1        | B 2442                  |
| 2        | M14/M8 Dual Threaded Lug Bolt | 2        | PN 1228                 |
| 3        | M8x21.5mm T-40 Torx Head bolt | 2        | PN 1277                 |
| 4        | .25" Rubber Grommet           | 1        | PN 1229                 |
| 5        | Wire Clip                     | 2        | PN 1239                 |

#### www.mopar.com



October 18, 2019

K6862904AB



October 18, 2019

K6862904AB



October 18, 2019

K6862904AB



6

#### www.mopar.com

## SERVICE INSTRUCTIONS (also required to remove spare tire)



# **Document Revision History**

| Date     | Section | Summary of Changes Made | Notes |
|----------|---------|-------------------------|-------|
|          |         | Initial Release         |       |
| 8/2/2018 |         | SERVICE INSTRUCTIONS    |       |
|          |         |                         |       |
|          |         |                         |       |
|          |         |                         |       |
|          |         |                         |       |
|          |         |                         |       |

- 8