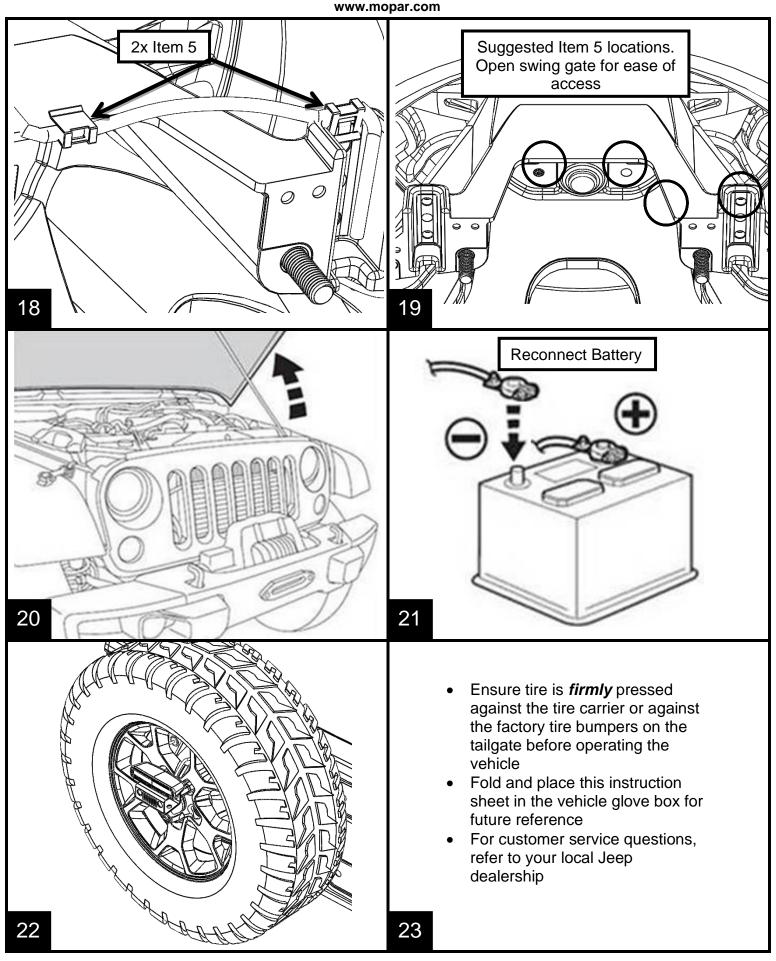

### **Tools Needed:**

- Lug wrench
- Torque wrench
- Ratcheting wrench
- 13mm Socket
- T25 Torx Head Driver
- T40 Torx Head Driver

| Call Out | Description                   | Quantity | Supplier<br>Item Number |
|----------|-------------------------------|----------|-------------------------|
| 1        | Relocation Bracket            | 1        | B 2442                  |
| 2        | M14/M8 Dual Threaded Lug Bolt | 2        | PN 1228                 |
| 3        | M8x21.5mm T-40 Torx Head bolt | 2        | PN 1277                 |
| 4        | .25" Rubber Grommet           | 1        | PN 1229                 |
| 5        | Wire Clip                     | 2        | PN 1239                 |

## SERVICE INSTRUCTIONS (also required to remove spare tire)