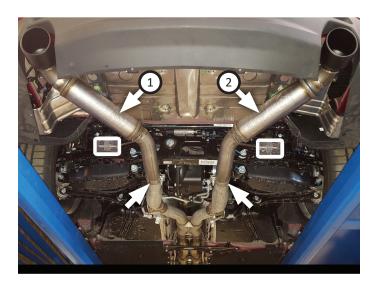

3. Mark tailpipes 1-½" back from rear of suspension crossmember. Cut pipes at each mark, then deburr.

4. Dismount both front wire hangers, remove nuts (x4) and muffler/pipe hangers (x2) from muffler rear then disassemble and set aside muffler from vehicle. Retain nuts and muffler/pipe hangers for later use.

# INSTALL FLOWMASTER EXHAUST SYSTEM

5. Remove nuts from stock and Flowmaster clamps, apply anti-seize compound to bolts and re-install nuts.

**NOTE:** The image in this step is intended for illustrative purposes only and may or may not accurately reflect components included in your kit.

www.flowmastermufflers.com Technical Support (866) 464-6553  Place clamps (x2) (3) onto left (1) and right (2) mufflers then connect them to exhaust and insert wire hangers (x2) into isolators. Secure muffler ends with nuts and muffler/pipe hangers (removed step 4).