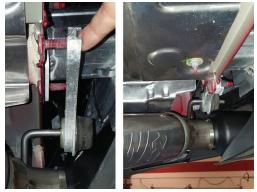

3. Mark tailpipes 1-½" back from rear of suspension crossmember. Cut pipes at each mark, then deburr.

4. Dismount both front wire hangers, remove nuts (x4) and muffler/pipe hangers (x2) from muffler rear then disassemble and set aside muffler from vehicle. Retain nuts and muffler/pipe hangers for later use.