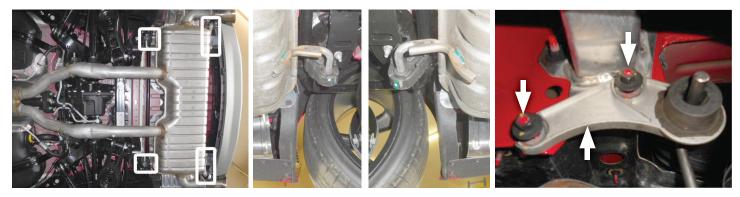

3. Mark tailpipes 1-½" back from rear of suspension crossmember. Cut pipes at each mark, then deburr.

4. Dismount both front wire hangers, remove nuts (x4) and muffler/pipe hangers (x2) from muffler rear then disassemble and set aside muffler from vehicle. Retain nuts and muffler/pipe hangers for later use.

www.flowmastermufflers.com Technical Support (866) 464-6553  Place clamps (x2) (3) onto left (1) and right (2) mufflers then connect them to exhaust and insert wire hangers (x2) into isolators. Secure muffler ends with nuts and muffler/pipe hangers (removed step 4).