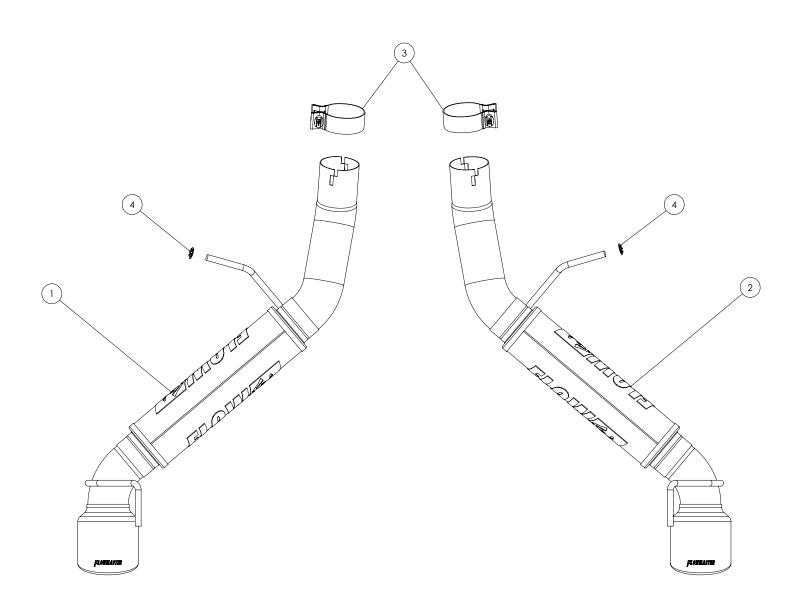

| ITM # | PART #    | DESCRIPTION              | QTY. |
|-------|-----------|--------------------------|------|
| 1     | 70001-502 | Left Muffler Assembly    | 1    |
| 2     | 70001-501 | Right Muffler Assembly   | 1    |
| N/A   | PK821     | Hardware Pack includes:  | 1    |
| 3     | MC234BS   | 2¾" Stainless Band Clamp | 2    |
| 4     | HW502     | 7¼6" Hanger Keeper       | 2    |

www.flowmastermufflers.com Technical Support (866) 464-6553  Place clamps (x2) (3) onto left (1) and right (2) mufflers then connect them to exhaust and insert wire hangers (x2) into isolators. Secure muffler ends with nuts and muffler/pipe hangers (removed step 4).

- 7. Adjust and level mufflers maintaining ½" clearance around them, then tighten all clamps.
- 8. Slide **%**<sup>-</sup> **hanger keepers (x2) (4)** onto each sideways hanger to secure exhaust system.
- 9. Recommended: Secure slip-fit connections with a 1-inch tack weld then spray high-temp paint over each weld to prevent rust and premature corrosion.