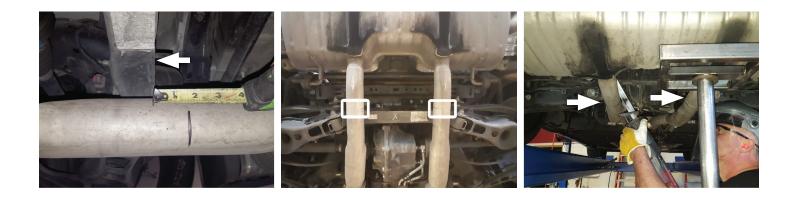

3. Mark tailpipes 1-½" back from rear of suspension crossmember. Cut pipes at each mark, then deburr.

4. Dismount both front wire hangers, remove nuts (x4) and muffler/pipe hangers (x2) from muffler rear then disassemble and set aside muffler from vehicle. Retain nuts and muffler/pipe hangers for later use.