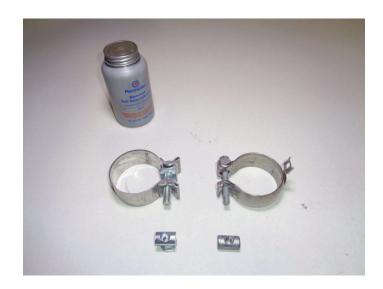

| ITM # | PART #    | DESCRIPTION              | QTY. |
|-------|-----------|--------------------------|------|
| 1     | 70001-502 | Left Muffler Assembly    | 1    |
| 2     | 70001-501 | Right Muffler Assembly   | 1    |
| N/A   | PK821     | Hardware Pack includes:  | 1    |
| 3     | MC234BS   | 2¾" Stainless Band Clamp | 2    |
| 4     | HW502     | 7¼6" Hanger Keeper       | 2    |

# INSTALL FLOWMASTER EXHAUST SYSTEM

5. Remove nuts from stock and Flowmaster clamps, apply anti-seize compound to bolts and re-install nuts.

**NOTE:** The image in this step is intended for illustrative purposes only and may or may not accurately reflect components included in your kit.